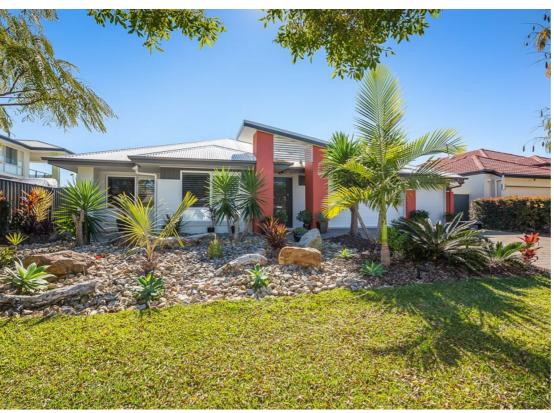

## 18 DUNEBEAN DRIVE BANKSIA BEACH

## BEAUTIFUL HOME IN THE GOLF COURSE ESTATE

King size main bedroom with parents retreat and built-in library.

"His" and "Hers" separate dresssing rooms.

En-suite with shower and bath, heated towel rails and heat lamps.

## 4 BED | 2 BATH | 3 CAR

PRICE:

**CONTACT AGENT** 

**OPEN FOR INSPECTION:** 

N/A

Geoff and Rose Tutt 0414230130 geoff@atrealty.com.au www.atrealty.com.au

Disclaimer: Please note this floor plan is for marketing purposes and is to be used as a guide only. All dimensions are estimates only and may not be exact measurements.