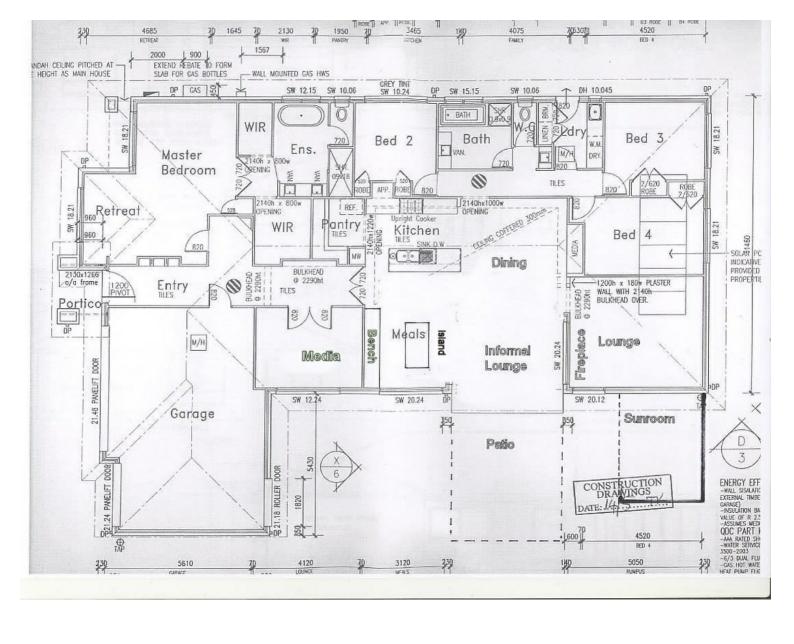

## BEAUTIFUL HOME IN THE GOLF COURSE ESTATE

King size main bedroom with parents retreat and built-in library.

"His" and "Hers" separate dresssing rooms.

En-suite with shower and bath, heated towel rails and heat lamps.

Three other larger than average bedrooms.

Media room/study/nursery/5th bedroom.

Attic ladder and loft storage.

Triple garage with workbench space, storage and ample shelving.

Formal and Informal lounge separated by double sided gas fireplace.

Second bathroom includes bath and shower. Separate powder room alcove.

Modern Kitchen with stone waterfall bench tops and European appliances. Separate dining and breakfast areas with storage cupboards and drawers.

Large walk in pantry. Generous laundry with linen and broom cupboards.

Outdoor patio and fully enclosed sun room.

Crimsafe window security throughout and bi-fold Crimsafe patio doors.

Quality drapes and plantation shutters throughout.

Solar panels on roof, security alarm systems & ducted vacuum system.

Automatic watering system to low care garden & garden shed

Termite protection systems and additional chemical barrier and inspection pots.

Dedicated individual room air conditioning. Generous internet and TV sockets

Quiet secluded area, local traffic only and delightful neighbours.

Sides and back of property fully fenced and enclosed.

Space to accommodate a pool.