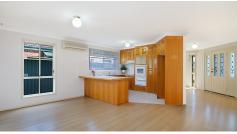

#### **KEY FEATURES:**

- 3 bedrooms
- Master with built in robe and ensuite
- Open plan kitchen/dining
- Separate lounge
- Separate laundry
- Separate toilet
- Lock up garage with remote and internal access