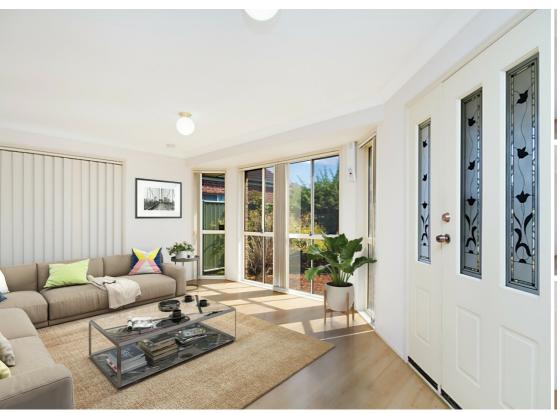

#### PRIVATELY APPOINTED DUPLEX

This pristine sunny 3 bedroom, 2 bathroom duplex side by side with its match provides a covered & paved courtyard for entertaining and a grassed area with shed in the rear of the block. The sun streams in through the front window and down the side to the master bedroom creating a light breezy home to live.

#### **KEY FEATURES:**

- 3 bedrooms
- Master with built in robe and ensuite
- Open plan kitchen/dining
- Separate lounge
- Separate laundry
- Separate toilet
- Lock up garage with remote and internal access

#### ADDITIONAL FEATURES:

- Built in Robes in bedrooms
- Split air conditioner
- Skylights in laundry and main bathroom
- Garden Shed
- Fully fenced side and rear yard in colour bond (quite new)
- Solar electricity 9 panels