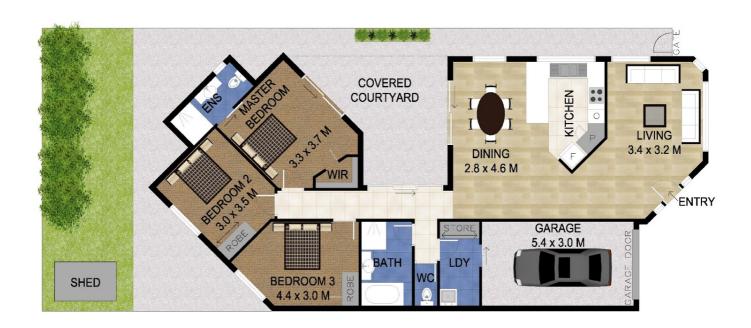

#### PRIVATELY APPOINTED DUPLEX

This pristine sunny 3 bedroom, 2 bathroom duplex side by side with its match provides a covered & paved courtyard for entertaining and a grassed area with shed in the rear of the block. The sun streams in through the front window and down the side to the master bedroom creating a light breezy home to live.

#### **KEY FEATURES:**

- 3 bedrooms
- Master with built in robe and ensuite
- Open plan kitchen/dining
- Separate lounge
- Separate laundry
- Separate toilet
- Lock up garage with remote and internal access

#### ADDITIONAL FEATURES:

- Built in Robes in bedrooms
- Split air conditioner
- Skylights in laundry and main bathroom
- Garden Shed
- Fully fenced side and rear yard in colour bond (quite new)
- Solar electricity 9 panels

# 3 BED | 2 BATH | 2 CAR

PRICE:

\$495,000 - \$510,000

**OPEN FOR INSPECTION:** 

N/A

Sharon Smythe 0412195500 sharonsmythe@atrealty.com.au smytheproperties.com.au

INTERNAL : 135 SQ.M. EXTERNAL : 17 SQ.M.

2/14 Alexander Court, Tweed Heads South

Disclaimer: Please note this floor plan is for marketing purposes and is to be used as a guide only. All dimensions are estimates only and may not be exact measurements.