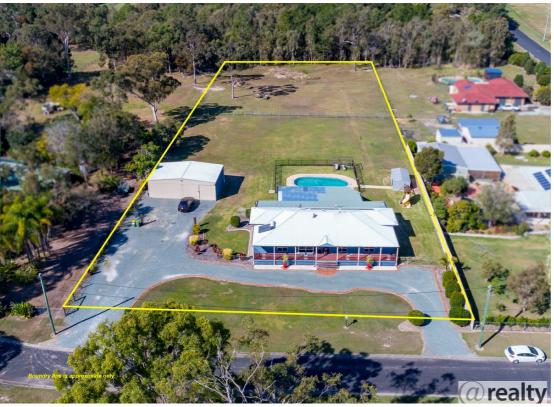

# CONTRACT CRASHED......ENTERTAINERS DELIGHT ON ACREAGE!

Have you been searching for that acreage property that ticks all the boxes? Welcome to 8-10 Bushland Place, Morayfield. If you've got your heart set on a quiet, low maintenance, immaculate property with room for entertaining then there's no need to look any further. Situated on a flat 8000 sqms block of land within a quiet cul-de-sac, this property offers a fully fenced and paddocked expanse - perfect for large families and any horse/pets you may bring with you.

Of course, with big families comes many days and nights of entertaining, but none of that will be an issue when you see the spacious undercover deck area this property offers. With a bar, pool table, and outdoor sitting room all overlooking the in-ground pool and lawn area, it's the ideal venue for any family events and dinner parties.