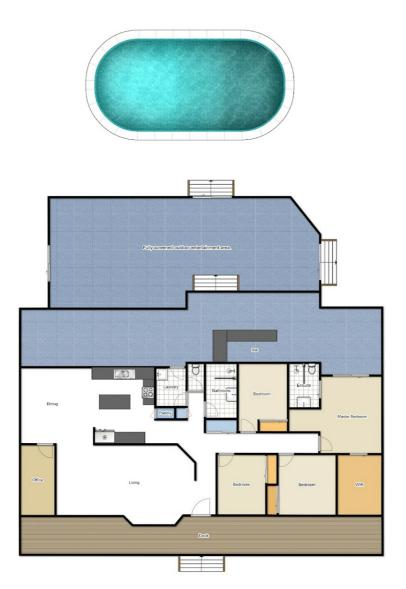

#### Indoor Features include:

- · King size master bedroom with walk in robe and renovated en suite
- $\cdot$  3 large bedrooms with built ins
- $\cdot$  Large family living area with bay window and pot belly heating
- · Large timber kitchen with granite bench tops, 900mm gas hob
- · Main bathroom and laundry have been renovated with quality fittings
- · Huge undercover/screened entertainment area with marine carpet
- · Home office
- · Fans and Air conditioning throughout
- · Polished timber flooring
- · Security System

#### Outside Features include:

- · In-ground Swimming Pool
- · Garden shed
- · Solar Panel System
- · 10,000L water tank
- · Large Shed with plenty of room for trucks, trailers, caravans and extra vehicles.
- · Town water/grey water system
- · Cubby house

### 4 BED | 2 BATH | 8 CAR

PRICE: \$690,000

OPEN FOR INSPECTION: N/A

Kim Baruzza 0438869666 kim.baruzza@atrealty.com.au www.atrealty.com.au

realty While all care is taken to ensure accuracy. This Floor Plan should be used as a guide only

Disclaimer: Please note this floor plan is for marketing purposes and is to be used as a guide only. All dimensions are estimates only and may not be exact measurements.