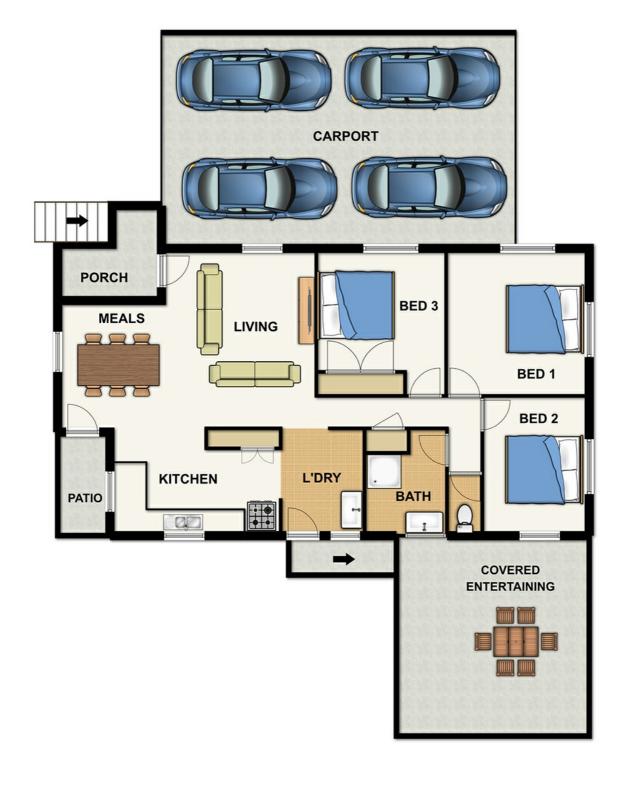

## THIS AMAZING PROPERTY COMES WITH UNLIMITED POSSIBILITIES. UNDER CONTRACT

Packed with many features, here are just a few:

Brick & tile home

Three spacious bedrooms one with built-in

Open plan dining and lounge with polished hardwood floors,

Enclosed patio,

Separate shower & toilet,

Under cover entertaining area doubles as 2 car covered carport,

4 car carport,

Fenced backyard to keep pets and children secured

754sqm flat low maintenance block, with room for large sheds or granny flat

## 3 BED | 1 BATH | 7 CAR

PRICE:

Offers over \$299k

**OPEN FOR INSPECTION:** 

N/A

Mark Perera 0417199875 markperera@atrealty.com.au www.atrealty.com.au

Disclaimer: Please note this floor plan is for marketing purposes and is to be used as a guide only. All dimensions are estimates only and may not be exact measurements.