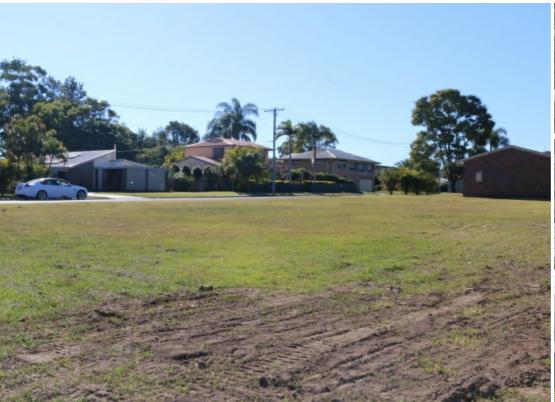

Your perfect rectangular and level block is situated on the corner of Findlay and Zantuck Streets in Burpengary. The Findlay St front is approximately 26 meters whilst the Zantuck St front is approximately 40 meters. There are services such as water and sewage to your block whilst the curb side is established.

Your block could possibly be suited to an owner builder project or a developer wanting to build a duplex with two street entrances or even a spec home builder – the location, aspect and layout of your block lends itself to a multitude of possibilities.

A quick look at the photos will confirm the layout, size and incredible location of this address.

Call Peter Pretorius PROPERTY HOTLINE on 1300 855 929 today or call Peter on 0413 484 963 for an opportunity to make an offer.