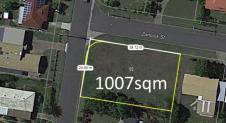

## OWNER SAYS SELL! – 1007SQM CORNER BLOCK BURPENGARY.

One of the last 1/4 acre blocks remaining in Burpengary is now on the market.

Peter Pretorius with @Realty is proud to present 11 Findlay St, Burpengary, Q, 4505.

Your perfect rectangular and level block is situated on the corner of Findlay and Zantuck Streets in Burpengary. The Findlay St front is approximately 26 meters whilst the Zantuck St front is approximately 40 meters. There are services such as water and sewage to your block whilst the curb side is established.