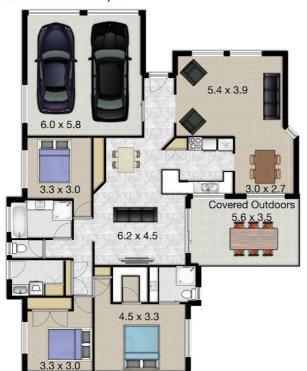

# 40 Chippendale Crescent, Currumbin Waters

Total Approximate Covered Floor Area 181 sqm Total Land Area 610 sqm

Whilst every attempt has been made to ensure the accuracy of the floor plan. Measurements of doors, windows rooms and any other items are approximate and no responsibility is taken for any error, omission or misstatement. This plan is for illustrative purposes only and should be used as such by any prospective purchaser.

Disclaimer: Please note this floor plan is for marketing purposes and is to be used as a guide only. All dimensions are estimates only and may not be exact measurements.