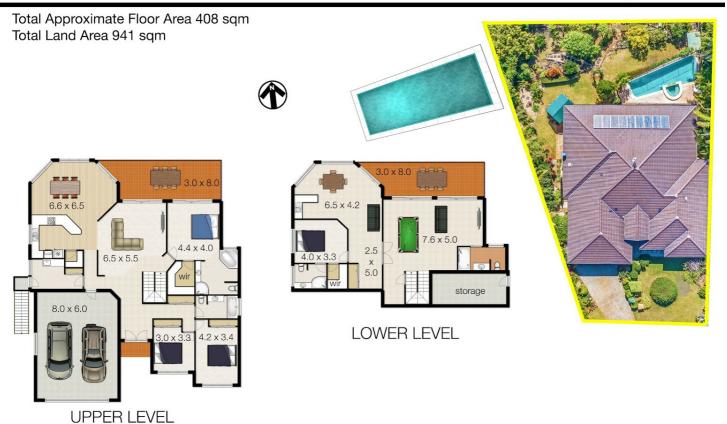

#### KEY FEATURES/ UPPERLEVEL

- Internal access via double remote garage
- Walk in pantry
- Laundry with rear access
- Open plan kitchen, dining, living and formal lounge
- Master bedroom with walk in robe and large ensuite
- 2 good size Bedrooms or study is also located on this level
- Spacious linen cupboard
- Large verandah

#### LOWER LEVEL:

- Games rumpus area
- Large bedroom with WIR and ensuite
- Wet bar area (kitchenette)
- Bathroom
- Outdoor entertainer's area

### 4 BED | 4 BATH | 4 CAR

PRICE:

\$975,000 - \$1,025,000

**OPEN FOR INSPECTION:** 

N/A

Sharon Smythe 0412195500 sharonsmythe@atrealty.com.au smytheproperties.com.au

Whilst every attempt has been made to ensure the accuracy of the floor plan. Measurements of doors, windows rooms and any other items are approximate and no responsibility is taken for any error, omission or misstatement. This plan is for illustrative purposes only and should be used as such by any prospective purchaser.

Disclaimer: Please note this floor plan is for marketing purposes and is to be used as a guide only. All dimensions are estimates only and may not be exact measurements.