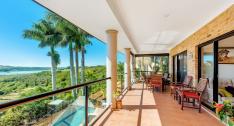

#### KEY FEATURES/ UPPERLEVEL

- Internal access via double remote garage
- Walk in pantry
- Laundry with rear access
- Open plan kitchen, dining, living and formal lounge
- Master bedroom with walk in robe and large ensuite
- 2 good size Bedrooms or study is also located on this level
- Spacious linen cupboard
- Large verandah