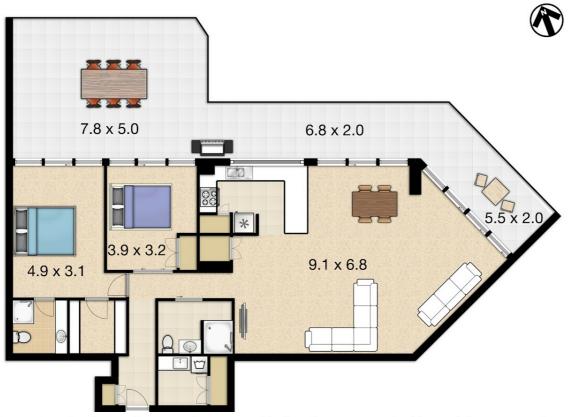

### 2 BED | 2 BATH | 1 CAR

PRICE: \$895,000 - \$925,000

OPEN FOR INSPECTION: N/A

Sharon Smythe 0412195500 sharonsmythe@atrealty.com.au smytheproperties.com.au Approximate Internal Floor Area 110m<sup>2</sup>- Balcony Area 60m<sup>2</sup> Total approximate Floor Area 170m<sup>2</sup>

Whilst every attempt has been made to ensure the accuracy of the floor plan, measurements of doors, windows, rooms and any other items are approximate and no responsibility is taken for any error, omission or misstatement. This plan is for illustrative purposes only and should be used as such by any prospective purchaser.

Disclaimer: Please note this floor plan is for marketing purposes and is to be used as a guide only. All dimensions are estimates only and may not be exact measurements.