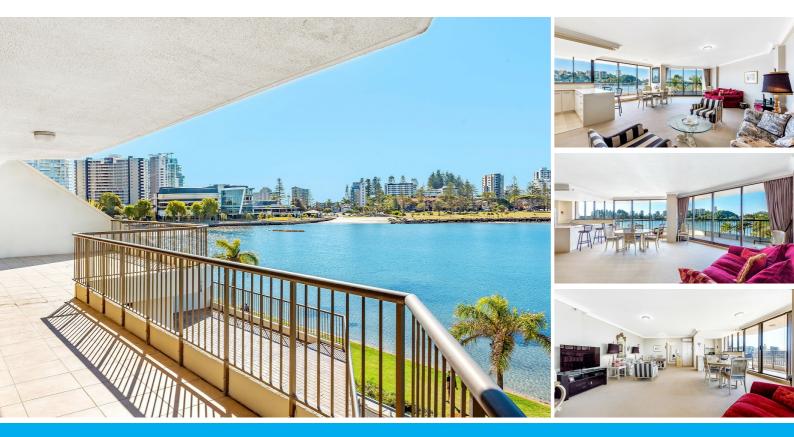

### PRICE REDUCTION - VENDOR SAY SELL!!!! (NOTE OPEN TIMES ARE IN NSW TIMES)

This renovated apartment located on the 4th floor sits at the mouth of the Tweed River with views over Jack Evans, Cook Island, Durnbah Beach, and out to Surfer Paradise. Entertaining is made easy in this large open plan living area, and in addition, there is a massive balcony where you are often lucky enough to watch the dolphins teaching their calves.

#### KEY FEATURES:

- Massive balcony
- Expansive open plan air-conditioned living, dining, and kitchen
- Master bedroom with walk in robes, and ensuite and split air conditioner
- The second bedroom/study/ or tv room with BIR and split air conditioner
- Fully renovated main bathroom
- Separate laundry
- Lift service to each floor that can only be accessed with security
- Secure basement park for (1) vehicle

#### FACILITY FEATURES:

- -Large swimming pool with heated Spa
- -2 Saunas toilets showers
- -Full size tennis court
- -BBQ area with kitchen facilities
- -On site Managers
- -Immaculate grounds -Reception area
- -Security Entrance with video feed direct to the apartment