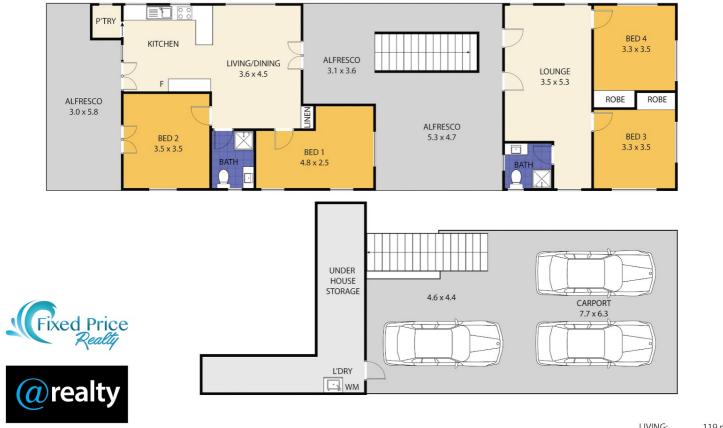

Beautiful Glass House Mountains home just minutes to local shops, and primary school. Only 30min to Sunshine Coast beaches, less than an hour to Brisbane or skip the hwy and jump on the train.

- 2 separate alfresco areas
- 2 separate living areas
- 4 large bedrooms (2 with mountain views)
- 2 bathrooms
- Freshly renovated throughout originally built in 1960's
- Great sized block 981m2
- Side access for more off street parking
- Laundry and Plenty storage under the house.

### 4 BED | 2 BATH | 3 CAR

PRICE:

\$399,000

**OPEN FOR INSPECTION:** 

N/A

Melina Fredsberg 0408652337 melina@atrealty.com.au www.atrealty.com.au

ARTIST'S IMPRESSION ONLY: While every attempt has been made to ensure the accuracy of this floor plan areas and measurements of doors, windows, rooms and all other items are approximate and no responsibility is taken for any error, omission, or mis-statement. This plan is for illustrative purposes only and should only be used as such by any prospective purchaser. Floor plan by: www.realestatefloorplans.com.au

119 m2 74 m2 107 m2 **300 m2** 

#### 9 Littles Road GLASS HOUSE MOUNTAINS

Disclaimer: Please note this floor plan is for marketing purposes and is to be used as a guide only. All dimensions are estimates only and may not be exact measurements.