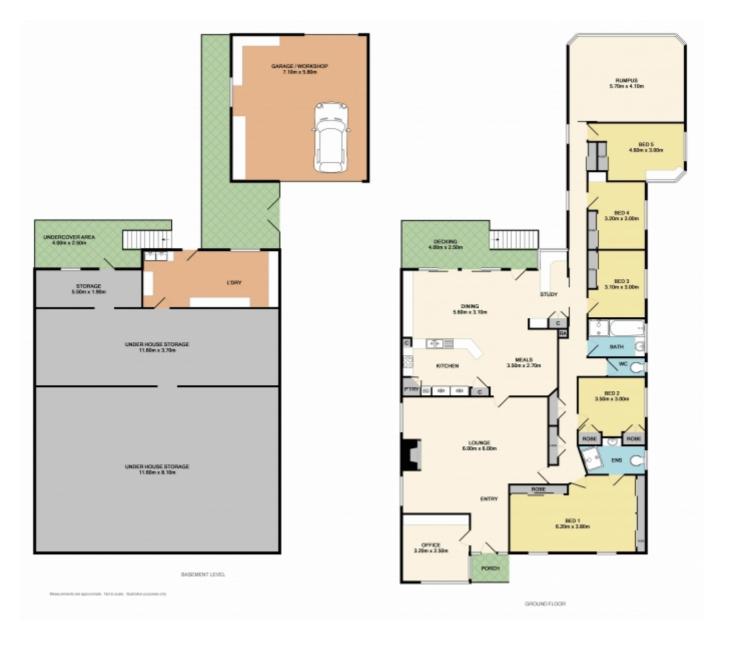

## SPACIOUS FAMILY HOME

This elevated home offers a formal entry, spacious formal lounge with dining area including an open fire place (gas log fire), ducted gas heating and evaporative cooling throughout. Separate rumpus room, spacious kitchen and family meals area, five bedrooms with built in robes. The enormous master bedroom has a full ensuite and an abundance of robe space. There is also a study plus an additional separate office. The home offers an abundance of under floor storage and a huge laundry. The panoramic views are stunning in every aspect. The home is perfect for tradespeople working from home requiring a large family home with plenty of storage. The two car garage with workshop also offers trailer access to the rear yard. The positioning of this property will also appeal to prospective buyers who require easy access to freeway, parks and nearby sporting grounds/facilities. This property offers convenience to Central Albury, schools and Shopping Centre along with the nearby Yarrunga Early Learning Centre and Post Office.

## 5 BED | 2 BATH | 2 CAR

PRICE: \$473,000

OPEN FOR INSPECTION: N/A

George Bourdis
0412291974
george.bourdis@atrealty.com.au
www.georgebourdisrealestate.com.au

Disclaimer: Please note this floor plan is for marketing purposes and is to be used as a guide only. All dimensions are estimates only and may not be exact measurements.