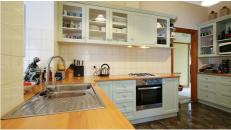

- Wide entry, spacious formal lounge and dining room, central kitchen, generous meals/family area with study nook
- Large bedrooms, split system heating and cooling, gas heating, dishwasher
- Double Brick, Terracotta tiled roof, double garage and immaculate gardens. Don't miss this one!