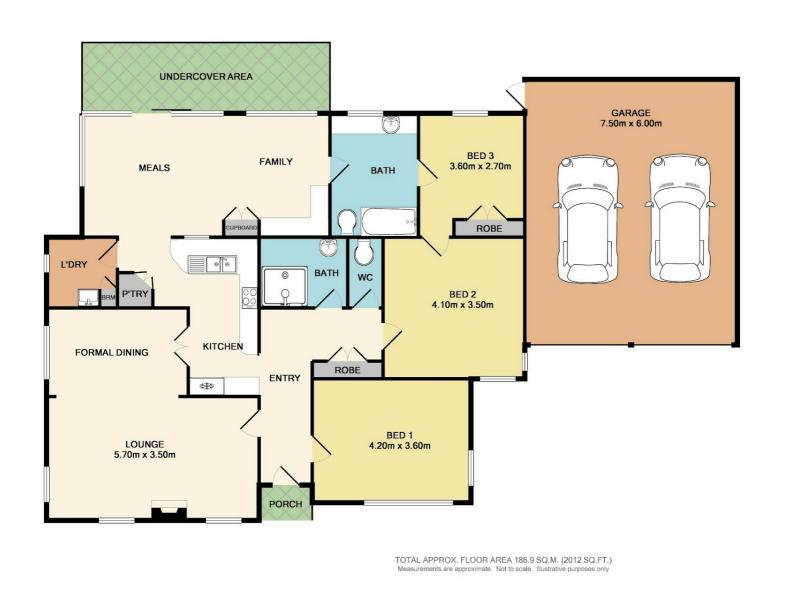

- Wide entry, spacious formal lounge and dining room, central kitchen, generous meals/family area with study nook
- Large bedrooms, split system heating and cooling, gas heating, dishwasher
- Double Brick, Terracotta tiled roof, double garage and immaculate gardens. Don't miss this one!

## 3 BED | 2 BATH | 0 CAR

PRICE:

Contact Agent

**OPEN FOR INSPECTION:** 

N/A

George Bourdis
0412291974
george.bourdis@atrealty.com.au
www.georgebourdisrealestate.com.au

Disclaimer: Please note this floor plan is for marketing purposes and is to be used as a guide only. All dimensions are estimates only and may not be exact measurements.