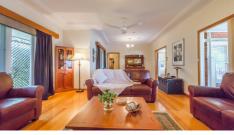

## NATURE AT YOUR BACK DOOR

Set amid lovely gardens on a near level block, this character brick, and tile home is perfectly configurated for relaxed living and outdoor entertaining. Its generously proportioned interiors are complemented by polished timber floors, classic high ceilings,

#### Features Include:

Formal entry, 2 oversized bedrooms both with built-ins, Large formal living room and dining with A/C, sunroom/ Study, Large eat-in kitchen, with updated gas cooking and ample cupboard space, Private rear deck, downstairs craft room laundry and storage space, Quality fixtures throughout, original timber joinery, Double glazed, sunny front verandah, fully fenced, this home has much more to offer inspections invited.