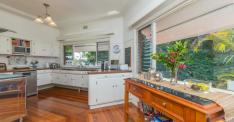

#### Features Include:

Formal entry, 2 oversized bedrooms both with built-ins, Large formal living room and dining with A/C, sunroom/ Study, Large eat-in kitchen, with updated gas cooking and ample cupboard space, Private rear deck, downstairs craft room laundry and storage space, Quality fixtures throughout, original timber joinery, Double glazed, sunny front verandah, fully fenced, this home has much more to offer inspections invited.