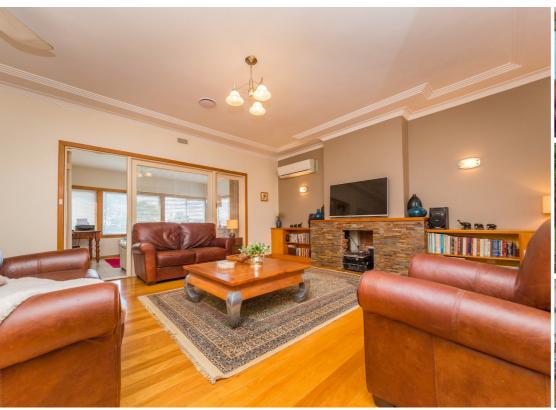

## NATURE AT YOUR BACK DOOR

Set amid lovely gardens on a near level block, this character brick, and tile home is perfectly configurated for relaxed living and outdoor entertaining. Its generously proportioned interiors are complemented by polished timber floors, classic high ceilings,

#### Features Include:

Formal entry, 2 oversized bedrooms both with built-ins, Large formal living room and dining with A/C, sunroom/ Study, Large eat-in kitchen, with updated gas cooking and ample cupboard space, Private rear deck, downstairs craft room laundry and storage space, Quality fixtures throughout, original timber joinery, Double glazed, sunny front verandah, fully fenced, this home has much more to offer inspections invited.