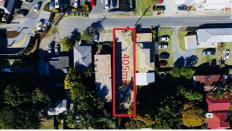

Act now and take advantage of this blank canvass prime vacant land ready to be developed offering potential ocean / broadwater views, Concept plans available on request call today!

- RD4 / Medium Density Zoning / Residential Zoning
- 1 Dwelling per 200 m2
- 15 meter height limit

RD4 Medium Density Zoning allows 1 dwelling per 200 m2 with a 15mtr (Three story) height limit with 50% site coverage making this parcel of land hot property as second and third floors will have the potential for Ocean and Broadwater views as far as they eye can see and represents the perfect opportunity to land bank in one of South East Queensland's best growth corridors or alternatively build your perfect dream home only mtrs to the Broadwater, minutes to Southport CBD, cafe and dining precinct, local schools and public transport.