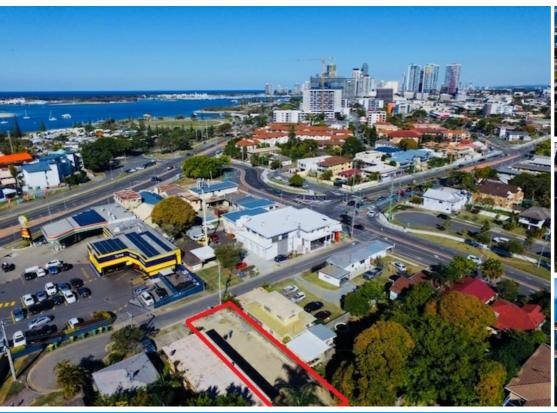

## **6 GILMOUR LANE SOUTHPORT**

Act now and take advantage of this blank canvass prime vacant land ready to be developed offering potential ocean / broadwater views, Concept plans available on request call today!

- RD4 / Medium Density Zoning / Residential Zoning
- 1 Dwelling per 200 m2
- 15 meter height limit

RD4 Medium Density Zoning allows 1 dwelling per 200 m2 with a 15mtr (Three story) height limit with 50% site coverage making this parcel of land hot property as second and third floors will have the potential for Ocean and Broadwater views as far as they eye can see and represents the perfect opportunity to land bank in one of South East Queensland's best growth corridors or alternatively build your perfect dream home only mtrs to the Broadwater, minutes to Southport CBD, cafe and dining precinct, local schools and public transport.