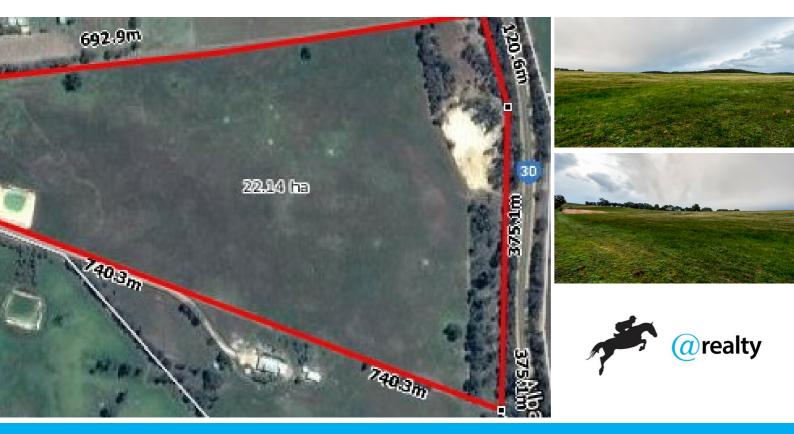

### FANTASTIC 54 RURAL ZONED ACRES

This mostly cleared usable block is just perfect for someone wanting to escape from the city maybe run some livestock and grow some crops (already has a dam). Property is fully fenced, offer great views. Fantastic blank canvas that provides a great foundation on which to build your dreams.

Located less than 15 km from Boddington which has many facilities including a district hospital, banking facilities, primary and secondary education, sporting and shopping facilities.

Zoned Rural (Small Lot Holding)

Perth CBD is 132km, Mandurah 106km and this property has easy access to Albany Hwy.

Call Alan Johnston on 0400 588 429 for more information