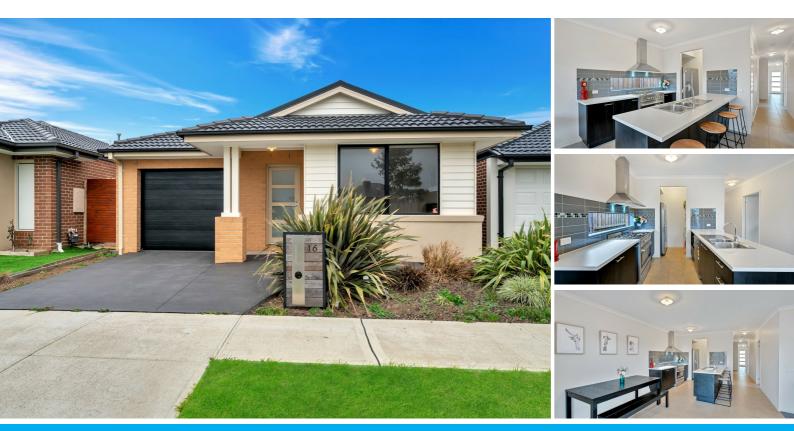

### **NEST OR INVEST**

Please follow us on Facebook and YouTube for regular fresh content search "Babet Brothers Real Estate".

Welcome to your next home!

This property is absolutely perfect and is only a couple of years old. It is perfect for all buyers, whether this is your first home, a downsize or an investment. The home is well thoughtout in its design and there is nothing to spend. Just pack your things and move straight in!

Upon entering the home you are greeted with the spacious master bedroom which features an ensuite with shower and toilet and a good sized walk in robe! The other 2 bedrooms of the home are very spacious and feature built in robes.

The main bathroom has a tub and high quality stainless steel fixtures and fittings.

The main living area is open plan in its design, the kitchen over looks the lounge and dining area so that the chef of the home can be right there in the action whilst preparing meals for their family and friends. The kitchen features enough space for a large double fridge and has a walk in pantry as well, how good is that. Other features are a 900mm oven and range hood.

The property features a very good sized yard with plenty of space for kids to play or even a family pet. There is a built in fire pit and patio for outdoor entertaining! The garage is remote controlled and there is internal access to the garage from the house.