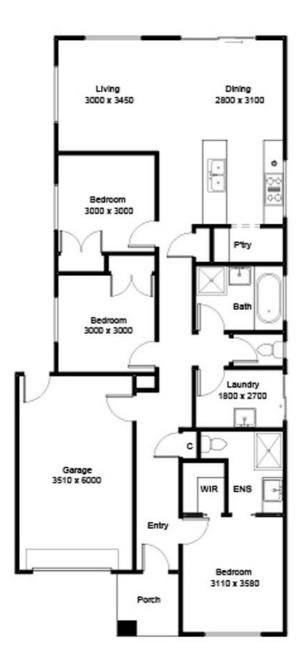

Upon entering the home you are greeted with the spacious master bedroom which features an ensuite with shower and toilet and a good sized walk in robe! The other 2 bedrooms of the home are very spacious and feature built in robes.

The main bathroom has a tub and high quality stainless steel fixtures and fittings.

The main living area is open plan in its design, the kitchen over looks the lounge and dining area so that the chef of the home can be right there in the action whilst preparing meals for their family and friends. The kitchen features enough space for a large double fridge and has a walk in pantry as well, how good is that. Other features are a 900mm oven and range hood.

The property features a very good sized yard with plenty of space for kids to play or even a family pet. There is a built in fire pit and patio for outdoor entertaining! The garage is remote controlled and there is internal access to the garage from the house.