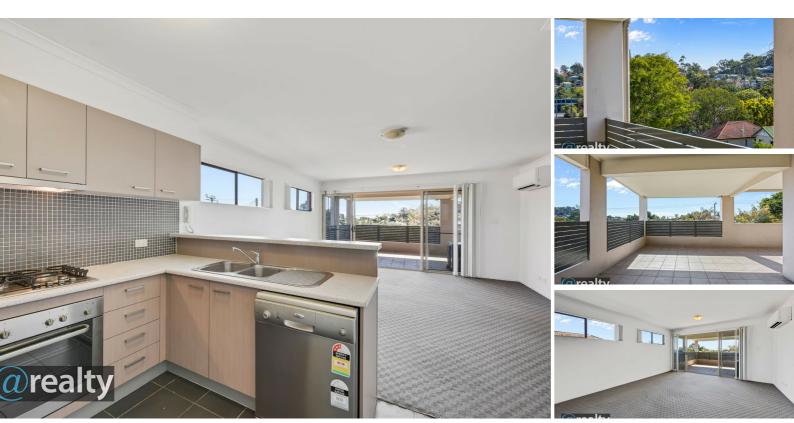

### **CITY VIEWS - PRICED FOR QUICK SALE**

CITY VIEWS FROM THIS X-LARGE BALCONY

If you are searching for a lovely two bedroom home close to the city, you have found it right here! With a contemporary street appeal, this is the perfect home close to all amenities, such as shops and transport. You will love the clean and modern layout creating a lovely sense of indoor outdoor flow to the extra large balcony.

The open plan design provides a relaxing feeling, perfect when returning home after a busy day at work. The modern kitchen and balcony area with a leafy outlook is ideal for entertaining. The kitchen features plenty of cupboard space with a granite style bench top and quality stainless steel appliances. The two double bedrooms are well separated for privacy and have large modern built-in wardrobes while the main bedroom has a modern ensuite. Perfectly positioned in a solidly built block of units. Rest peacefully with secure intercom entry. Park your car in the secure under ground level with auto gate remote for easy access.

- Large open plan kitchen with oven, range hood and dishwasher
- Large balcony with city views
- Air-conditioned
- Double bedrooms with built in wardrobes
- Intercom entry
- Fly screens
- Secure underground car parking
- Gas direct hot water and Gas stove
- Separate laundry
- NBN internet ready