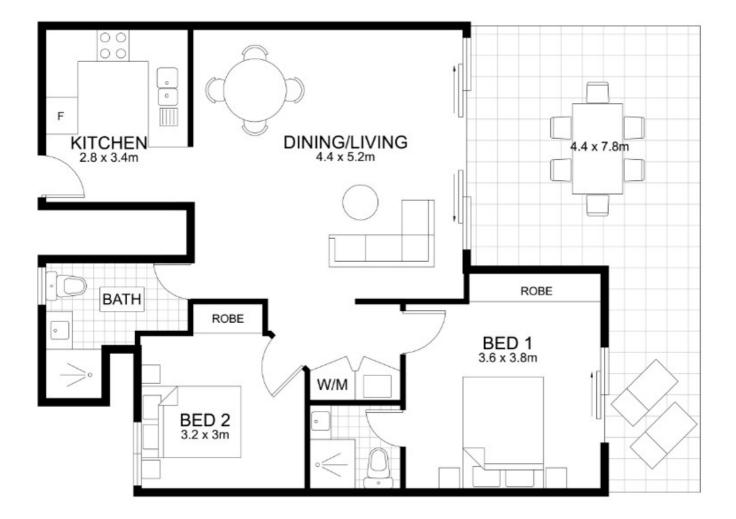

### 2 BED | 2 BATH | 1 CAR

PRICE: Offers over \$305,000

OPEN FOR INSPECTION: N/A

Ronny Cronqvist 0449150001 ronny@atrealty.com.au www.atrealty.com.au

Disclaimer: Please note this floor plan is for marketing purposes and is to be used as a guide only. All dimensions are estimates only and may not be exact measurements.

Floor plan created by Rolley Photo Media. All rights reserved, Copyright 2016

TOTAL AREA : 103 m<sup>2</sup>

8/269 Nursery Road, Holland Park 0449150001 ronny@atrealty.com.au www.atrealty.com.au