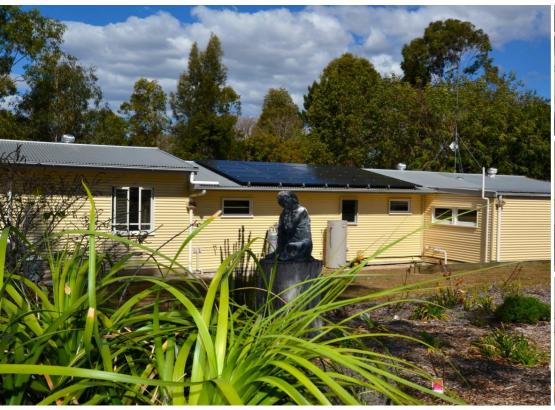

## "MALT 504" BEAUTIFULLY RENOVATED LOW SET HOME SET ON 15 USABLE ACRES

- \* Massive Open plan living dining kitchen that opens with french doors to the North East Facing verandah
- \* 4 Bedrooms plus a study Master with walk in robe
- \* Walk In Pantry compliments the Chefs Kitchen with a huge Gas Cooktop and Gas Oven
- \* New Bathroom with easy access shower
- \* Huge Laundry with bench space, Sep Cupboard for all the Suitcases etc, light and airy feel to this room, good for a mud room too as it leads to the rear of the home
- \* Fully fenced into several paddocks
- \* Windmill supplies the water ( just been renovated ) Large Dam and 2 x spring fed Dams
- \* Above Ground Pool , just the thing for Summers Days
- \* Back to Grid Solar System 3.2kw

## 4 BED | 1 BATH | 3 CAR

PRICE: \$440,000

**OPEN FOR INSPECTION:** 

N/A

Lyn Sills 0402500825 lynsills@atrealty.com.au eskrealestate.com.au