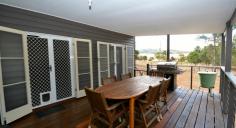

## "MALT 504" BEAUTIFULLY RENOVATED LOW SET HOME SET ON 15 USABLE ACRES

- \* Massive Open plan living dining kitchen that opens with french doors to the North East Facing verandah
- \* 4 Bedrooms plus a study Master with walk in robe
- \* Walk In Pantry compliments the Chefs Kitchen with a huge Gas Cooktop and Gas Oven
- \* New Bathroom with easy access shower
- \* Huge Laundry with bench space, Sep Cupboard for all the Suitcases etc, light and airy feel to this room, good for a mud room too as it leads to the rear of the home
- \* Fully fenced into several paddocks
- \* Windmill supplies the water ( just been renovated ) Large Dam and 2 x spring fed Dams
- \* Above Ground Pool , just the thing for Summers Days
- \* Back to Grid Solar System 3.2kw