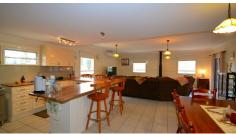

## "MALT 504" BEAUTIFULLY RENOVATED LOW SET HOME SET ON 15 USABLE ACRES

- \* Massive Open plan living dining kitchen that opens with french doors to the North East Facing verandah
- \* 4 Bedrooms plus a study Master with walk in robe
- \* Walk In Pantry compliments the Chefs Kitchen with a huge Gas Cooktop and Gas Oven
- \* New Bathroom with easy access shower
- \* Huge Laundry with bench space, Sep Cupboard for all the Suitcases etc, light and airy feel to this room, good for a mud room too as it leads to the rear of the home
- \* Fully fenced into several paddocks
- \* Windmill supplies the water ( just been renovated ) Large Dam and 2 x spring fed Dams
- \* Above Ground Pool , just the thing for Summers Days
- \* Back to Grid Solar System 3.2kw