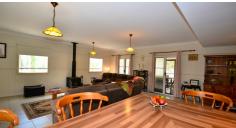

## "MALT 504" BEAUTIFULLY RENOVATED LOW SET HOME SET ON 15 USABLE ACRES

- \* Massive Open plan living dining kitchen that opens with french doors to the North East Facing verandah
- \* 4 Bedrooms plus a study Master with walk in robe
- \* Walk In Pantry compliments the Chefs Kitchen with a huge Gas Cooktop and Gas Oven
- \* New Bathroom with easy access shower
- \* Huge Laundry with bench space, Sep Cupboard for all the Suitcases etc, light and airy feel to this room, good for a mud room too as it leads to the rear of the home
- \* Fully fenced into several paddocks
- \* Windmill supplies the water ( just been renovated ) Large Dam and 2 x spring fed Dams
- \* Above Ground Pool , just the thing for Summers Days
- \* Back to Grid Solar System 3.2kw