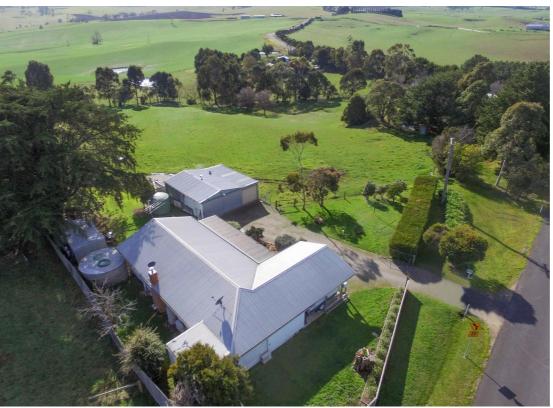

## 10 ACRES EXCEPTIONAL OPPORTUNITY WOODLEIGH

Perfectly positioned to enjoy the stunning natural beauty for which the Woodleigh area is renowned for, this prime allotment of 10 acres offers magnificent View's 3 paddocks and 2 dams

The land is perfect for small numbers of livestock, horses or even to create your own self sufficient lifestyle.

The Quality home features an enclosed wood heater & Split system to ensure your year round comfort. 3 good sized bedrooms, one bedroom is a self-contained with its own bathroom. Open plan living and dining. Kitchen, bathroom and separate toilet.

The home has a veranda giving it that country cottage feel with a mazing views. Double carport, double garage and work shop area, hay shed and 2 large water tanks.

This property is a must see if you are looking for that perfect rural coastal life style.