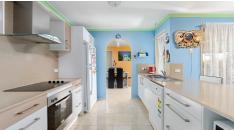

The property features:

- \* 3 Bedrooms with build in robes and the master also has its own ensuite
- $^{\star}$  Tiled open plan living / lounge area with new A/C
- \* Tiled open plan kitchen / dining area
- \* The kitchen has been updated and boasts with stone benchtops and new appliances
- \* Family bathroom with shower and bath
- Seperate laundry
- \* Fans through out
- \* New A/C in main living area
- \* Enclosed / under roof sunroom / alfresco area
- \* Spacious double garage
- \* Ample of street parking
- \* Established garden
- \* Side access for a boat, caravan or trailer and space for a pool
- \* 709m2 block