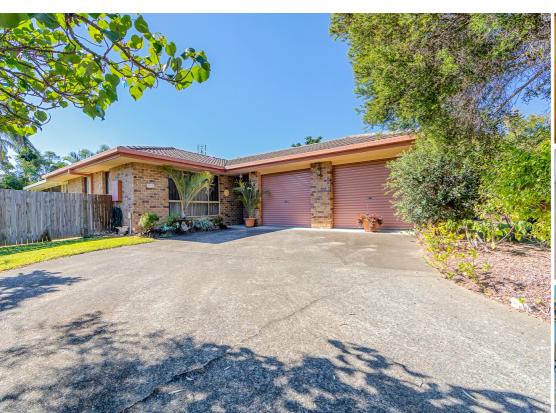

## CONTRACT FELL OVER - AVAILABLE FOR NOW!

This is a great opportunity to buy a house on a big block in a desirable location. The house is ideally positioned on the 709m2 block to allow enough space for side access, a potential pool and a safe area for the kids and pets to play. It has a new kitchen with appliances and stone benchtops, tiles throughout all living areas and spacious bedrooms.

The property features:

- \* 3 Bedrooms with build in robes and the master also has its own ensuite
- $^{\star}$  Tiled open plan living / lounge area with new A/C
- \* Tiled open plan kitchen / dining area
- \* The kitchen has been updated and boasts with stone benchtops and new appliances
- \* Family bathroom with shower and bath
- Seperate laundry
- \* Fans through out
- \* New A/C in main living area
- \* Enclosed / under roof sunroom / alfresco area
- \* Spacious double garage
- \* Ample of street parking
- \* Established garden
- \* Side access for a boat, caravan or trailer and space for a pool
- \* 709m2 block