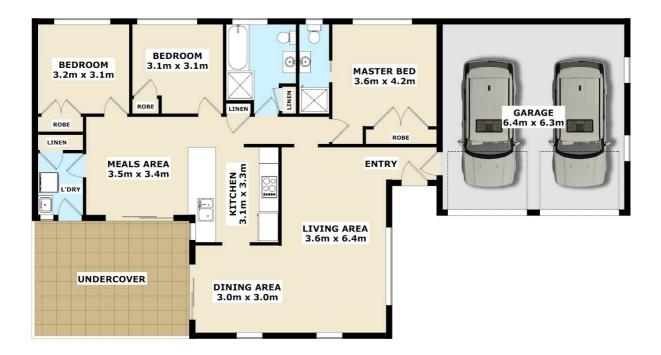

The property features:

- \* 3 Bedrooms with build in robes and the master also has its own ensuite
- $^{\star}$  Tiled open plan living / lounge area with new A/C
- \* Tiled open plan kitchen / dining area
- \* The kitchen has been updated and boasts with stone benchtops and new appliances
- \* Family bathroom with shower and bath
- Seperate laundry
- \* Fans through out
- \* New A/C in main living area
- \* Enclosed / under roof sunroom / alfresco area
- \* Spacious double garage
- \* Ample of street parking
- \* Established garden
- \* Side access for a boat, caravan or trailer and space for a pool
- \* 709m2 block

## 3 BED | 2 BATH | 2 CAR

PRICE:

\$445,000

**OPEN FOR INSPECTION:** 

N/A

Conrad van Deventer 0448008224 sbrrealty@atrealty.com.au www.atrealty.com.au

ents of doors, windows and rooms are approximate and no responsibility is taken for any error, omission or mis-statement. These plans are for representation purposes only. Plans produced by www.cravip.com

Disclaimer: Please note this floor plan is for marketing purposes and is to be used as a guide only. All dimensions are estimates only and may not be exact measurements.