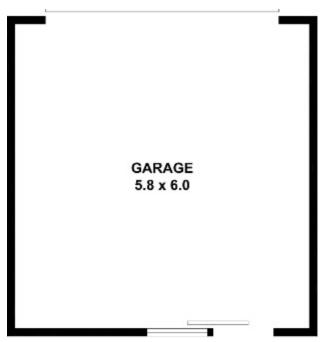

The central bathroom is also upstairs servicing the remaining two bedrooms and there is a powder room downstairs.

A tiled open plan kitchen/living/meals area opens to your own private courtyard.

Additional features include a double remote controlled garage, ducted heating and evaporative cooling, plus high ceiling in the living area.

BALCONY

GROUND FLOOR

FIRST FLOOR