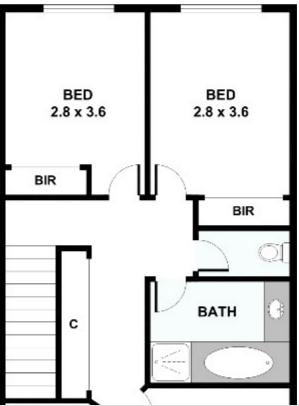

#### SOLD

This property has an excellent fixed term tenant until Dec 2019.

Comprising four bedrooms (one large downstairs) with the master bedroom upstairs complete with en suite, WIR and a private balcony overlooking the Aitken Creek Wetlands. Relax to the beautiful birdsong from the large variety of bird life that have made this area home.

The central bathroom is also upstairs servicing the remaining two bedrooms and there is a powder room downstairs.

A tiled open plan kitchen/living/meals area opens to your own private courtyard.

Additional features include a double remote controlled garage, ducted heating and evaporative cooling, plus high ceiling in the living area.

BALCONY

GROUND FLOOR

FIRST FLOOR