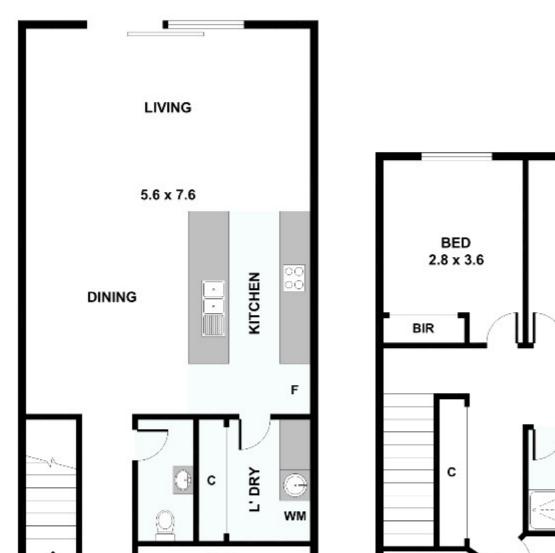

The central bathroom is also upstairs servicing the remaining two bedrooms and there is a powder room downstairs.

A tiled open plan kitchen/living/meals area opens to your own private courtyard.

Additional features include a double remote controlled garage, ducted heating and evaporative cooling, plus high ceiling in the living area.

BALCONY

GROUND FLOOR

FIRST FLOOR