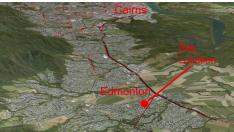

### CENTRALLY LOCATED 3.67 HA MEDIUM-DENSITY RESIDENTIAL DEVELOPMENT SITE IN EDMONTON - TWO STREET ACCESS.

Edmonton is a location on the move just 10 minutes south of Cairns - and this 3.67ha (9.0 acre) site is centrally located to take advantage of the activity happening around it.