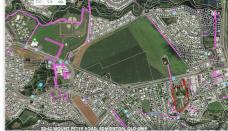

### CENTRALLY LOCATED 3.67 HA MEDIUM-DENSITY RESIDENTIAL DEVELOPMENT SITE IN EDMONTON - TWO STREET ACCESS.

Edmonton is a location on the move just 10 minutes south of Cairns - and this 3.67ha (9.0 acre) site is centrally located to take advantage of the activity happening around it.

This medium density development site could be ideally suited to a number of uses - possibly as a quality residential development to cater to district residents downscaling from homes in the area, investment properties for those who like to have their investments close to them, or possibly as aged care facilities or retirement village - due to its centralised location close to all facilities (Subject to Cairns Regional Council approvals). Proposed Edmonton Business Park and the proposed Edmonton Business Centre are both in close proximity and the locally-renowned Piccone's IGA is just down the road.