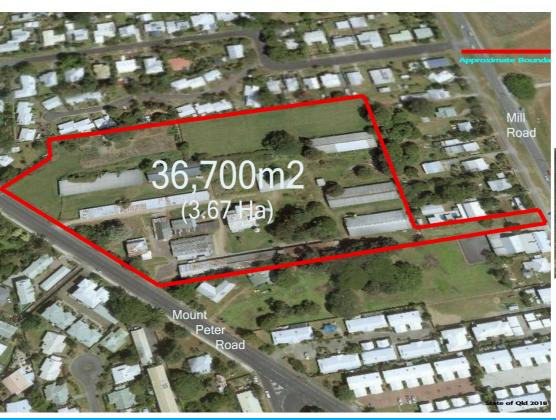

#### 32-42 MOUNT PETER ROAD **EDMONTON**

### CENTRALLY LOCATED 3.67 HA MEDIUM-DENSITY RESIDENTIAL DEVELOPMENT SITE IN EDMONTON - TWO STREET ACCESS.

Edmonton is a location on the move just 10 minutes south of Cairns - and this 3.67ha (9.0 acre) site is centrally located to take advantage of the activity happening around it.

This medium density development site could be ideally suited to a number of uses - possibly as a quality residential development to cater to district residents downscaling from homes in the area, investment properties for those who like to have their investments close to them, or possibly as aged care facilities or retirement village - due to its centralised location close to all facilities (Subject to Cairns Regional Council approvals). Proposed Edmonton Business Park and the proposed Edmonton Business Centre are both in close proximity and the locally-renowned Piccone's IGA is just down the road.