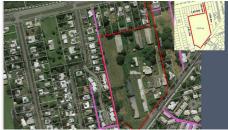

### CENTRALLY LOCATED 3.67 HA MEDIUM-DENSITY RESIDENTIAL DEVELOPMENT SITE IN EDMONTON - TWO STREET ACCESS.

Edmonton is a location on the move just 10 minutes south of Cairns - and this 3.67ha (9.0 acre) site is centrally located to take advantage of the activity happening around it.

This medium density development site could be ideally suited to a number of uses - possibly as a quality residential development to cater to district residents downscaling from homes in the area, investment properties for those who like to have their investments close to them, or possibly as aged care facilities or retirement village - due to its centralised location close to all facilities (Subject to Cairns Regional Council approvals). Proposed Edmonton Business Park and the proposed Edmonton Business Centre are both in close proximity and the locally-renowned Piccone's IGA is just down the road.