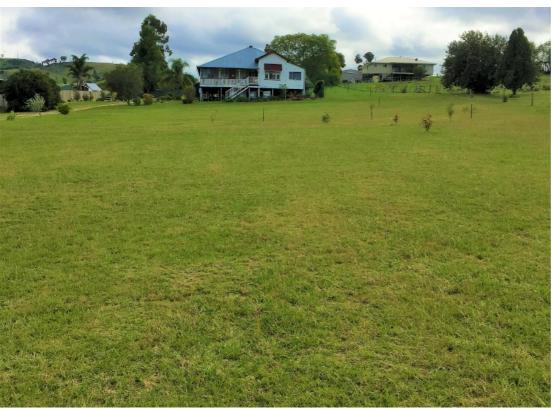

## LAST ONE AT THIS PRICE IN KILLARNEY

Situated on the Northern slope, with views to the hills to the North and the plains to the South, a duplex could be built on the block with Southern Downs Regional Council permission.

Killarney has NBN reception.

Frontage is 21.6m and depth is 45.4m making an area of 1012m2.

Priced at just \$55,000.

Looking to work from home? Killarney has NBN, mobile services and option to become a shareholder in our Co-op. Enquire about the benefits of becoming a shareholder.