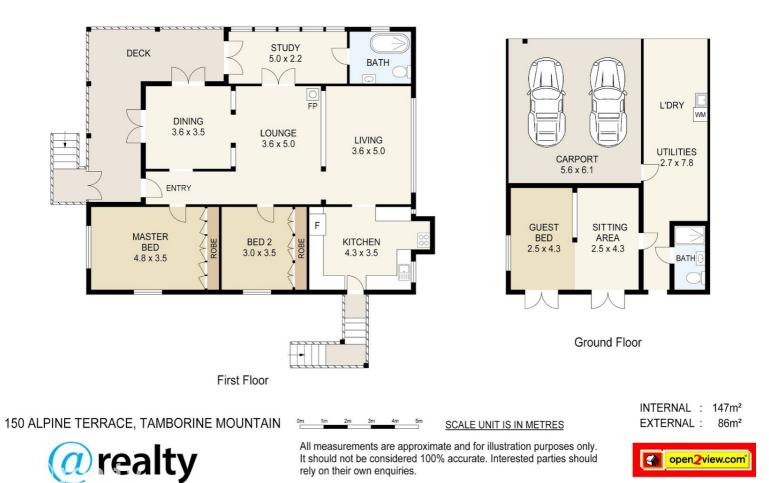

#### UPSTAIRS

Several large open living spaces with ornate fretwork

2 large bedrooms upstairs, main with floor to ceiling wardrobe

Country style kitchen with original features and a french door leading out to its own patio with water feature

Tongue & Groove panelling throughout

High ceilings

Stained glass window features

Polished hardwood floors with underfloor insulation

Classic pedal basin & porcelain claw foot bath

Ornate wood fire for those cosy nights

Gas stove & gas heating portals in living areas

Ceiling fans inside & out

Water filtration system

DOWNSTAIRS

1 bedroom with cosy lounge/sitting area 1 bathroom

## 3 BED | 2 BATH | 2 CAR

PRICE: OFFERS OVER \$700,000

OPEN FOR INSPECTION: N/A

Karin Smith 0403012639 karinsmith@atrealty.com.au www.atrealty.com.au

Disclaimer: Please note this floor plan is for marketing purposes and is to be used as a guide only. All dimensions are estimates only and may not be exact measurements.