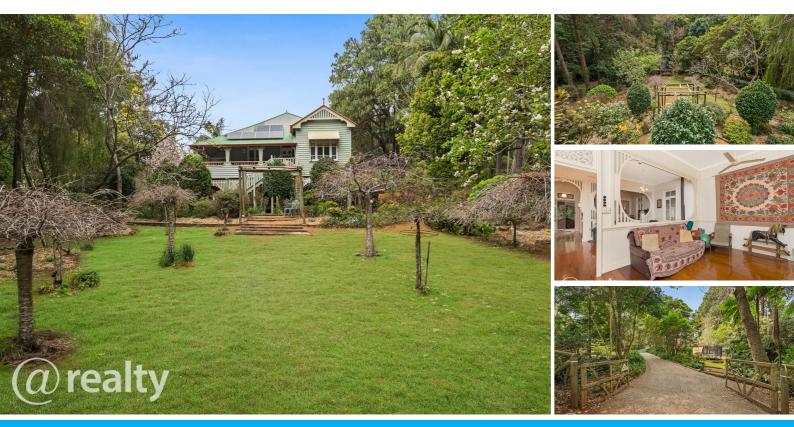

# ARE YOU READY TO FALL IN LOVE?

Be ready to have your breath taken away by this charming Queenslander set amongst ¾ of an acre of well-established gardens in a highly sought-after location on Tamborine Mountain. This 1904 relocated Queenslander has been lovingly preserved with many period features, including fretwork, original sash windows, tongue and groove internal linings, hardwood floors, stained glass windows, large eat-in country kitchen with pressed metal cabinets, and a porcelain clawfoot bath to relax in. French doors open onto a wide front verandah where you can sit, watch and listen to the wonderful bird life in the surrounding rainforest whilst taking in your amazing gardens.

This home features generous sized bedrooms as well as multiple large living areas that have a seamless flow giving you plenty of room to entertain or enjoy your own space by the fireplace. Downstairs boasts a large bedroom, sitting area and a second bathroom, ideal for guest accommodation, granny flat or a home business.

Enjoy the benefits of growing a variety of fruit trees, veggies & herbs to provide you with food throughout the year and collecting fresh eggs from your own hens. The property also features solar power, underfloor and ceiling insulation, and bore water access.