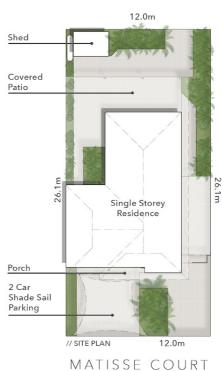

11 Matisse Court COOMBABAH

> Bath Car +2 Shade Sail

FLOOR AREA SIZES

Covered Patios & Porch 57m<sup>2</sup>

Total 167m² or 18 Squares

Block Size 312m<sup>2</sup>

Bed

Internal 110m²

puredesign PLANS FOR PURPOSE\_

Disclaimer: Please note this floor plan is for marketing purposes and is to be used as a guide only. All dimensions are estimates only and may not be exact measurements.

Andrew Colley 0488217803 andrewcolley@atrealty.com.au andrewcolley.com.au