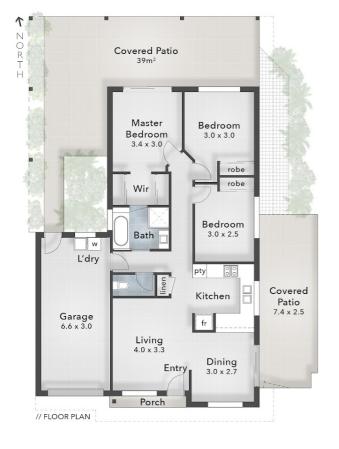

11 Matisse Court COOMBABAH

> Bath Car +2 Shade Sail

FLOOR AREA SIZES

Covered Patios & Porch 57m<sup>2</sup>

Total 167m² or 18 Squares

Block Size 312m<sup>2</sup>

Bed

Internal 110m²

puredesign PLANS FOR PURPOSE\_

Disclaimer: Please note this floor plan is for marketing purposes and is to be used as a guide only. All dimensions are estimates only and may not be exact measurements.

Andrew Colley 0488217803 andrewcolley@atrealty.com.au andrewcolley.com.au