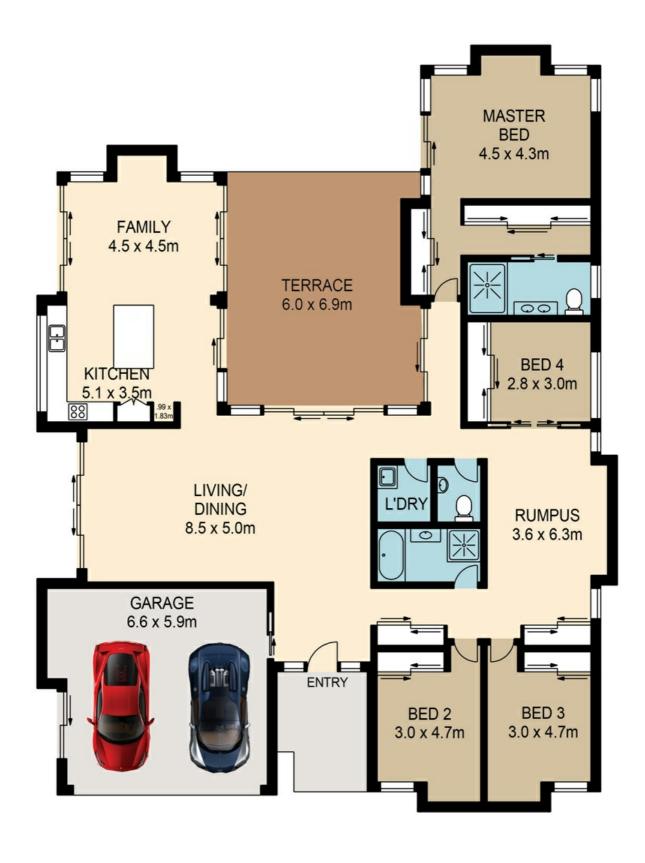

This well designed air conditioned low set home features generous open plan living areas that integrate with both outdoor covered alfresco area plus timber terrace and very spacious kitchen and family room.

A separate formal living room off the entry and good separation to the bedroom wing that includes 4 good sized built in bedrooms. The master has a luxurious en-suite and walk-in-robe plus the 9 ft ceilings throughout give this home an open and airy feeling.

A additional rumpus room or games room is ideal as a separate area for the family to utilise as they please.

This fabulous family home has been well looked after and has just been completely repainted internally so to offer the new owners a well presented and low maintenance home

4 BED | 2 BATH | 0 CAR

PRICE:

ALL OFFERS CONSIDERED

**OPEN FOR INSPECTION:** 

N/A

Tony UGRINIC 0418740823 tony@atrealty.com.au www.atrealty.com.au

interna

external

Disclaimer: Please note this floor plan is for marketing purposes and is to be used as a guide only. All dimensions are estimates only and may not be exact measurements.

20 MOSSVALE DRIVE

Created by RealScope© www.realscope.com.au