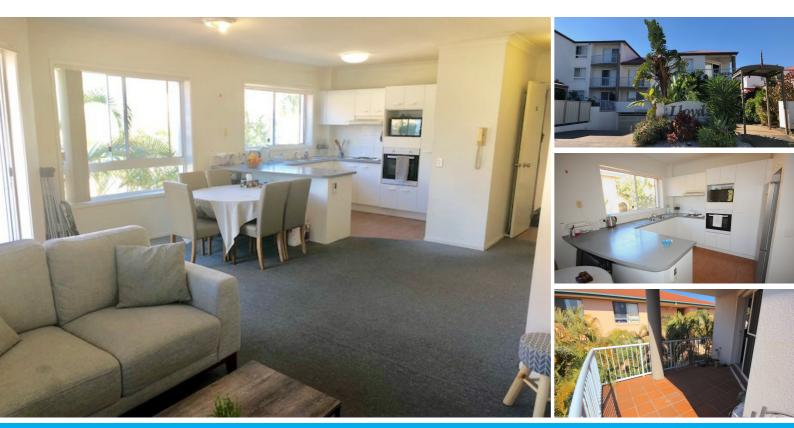

### PRICE REDUCED, - HOT INVESTMENT PRICED TO SELL

Come and live amongst the tropical palm trees at "LLOYDS OF SOUTHPORT" . Top floor apartment, like your own penthouse.

This spacious 2 bedroom, 2 bathroom, tandem car parking underground apartment is value plus. Situated on the top floor of a 2 floor walk up, the sea breeze and light is fabulous.

Open plan living/dining and kitchen overflow onto an entertainers balcony. This apartment is something special. The master bedroom also has it's own private balcony.

- \* 2 generous sized bedrooms
- \* Master with ensuite and walk in robe
- \* 2nd bedroom with double built in robe
- \* Master bathroom with bath
- \* 2 toilets
- \* Open plan living area
- \* Private balcony with sea breezes from living and also master
- \* Ceiling Fans
- \* Reverse Cycle Air conditioning to main living
- \* Separate Laundry room
- \* Easy access to light rail stations and Smith Street motorway
- \* Walk to Broadwater
- \* Resort style facilities include outdoor entertaining area and swimming pool
- \* Beautiful tropical gardens
- \* Double underground tandem car parking for 2 cars
- \* On site manager
- \* Ideal investment with strong returns approx \$385-\$400/week