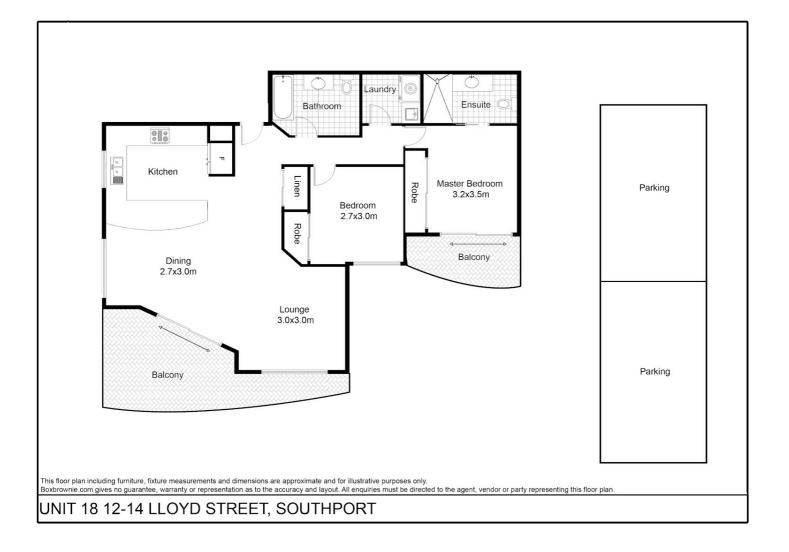

Open plan living/dining and kitchen overflow onto an entertainers balcony. This apartment is something special. The master bedroom also has it's own private balcony.

- \* 2 generous sized bedrooms
- \* Master with ensuite and walk in robe
- \* 2nd bedroom with double built in robe
- \* Master bathroom with bath
- \* 2 toilets
- \* Open plan living area
- \* Private balcony with sea breezes from living and also master
- \* Ceiling Fans
- \* Reverse Cycle Air conditioning to main living
- \* Separate Laundry room
- \* Easy access to light rail stations and Smith Street motorway
- \* Walk to Broadwater
- \* Resort style facilities include outdoor entertaining area and swimming pool
- \* Beautiful tropical gardens
- \* Double underground tandem car parking for 2 cars
- \* On site manager
- \* Ideal investment with strong returns approx \$385-\$400/week

#### 2 BED | 2 BATH | 2 CAR

PRICE: \$284,000 - \$305,000

OPEN FOR INSPECTION: N/A

Dawni Dennis 0438724533 dawni@atrealty.com.au www.atrealty.com.au

Disclaimer: Please note this floor plan is for marketing purposes and is to be used as a guide only. All dimensions are estimates only and may not be exact measurements.