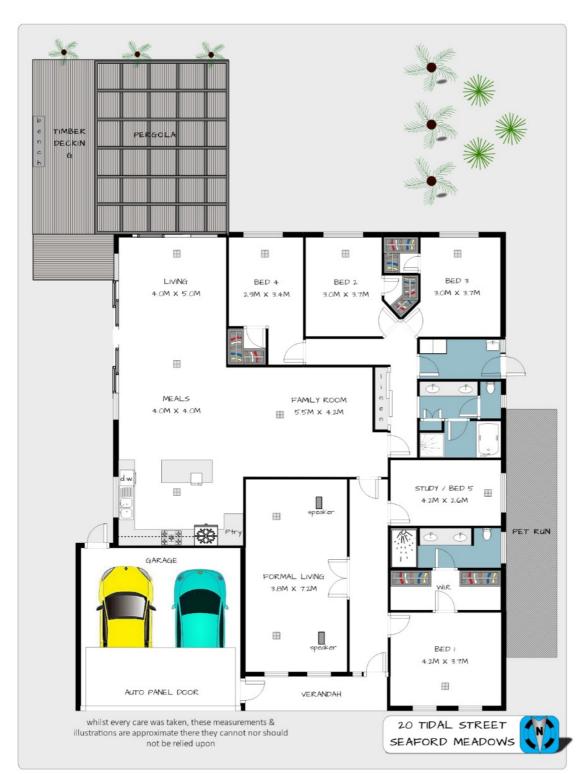

# 20 TIDAL STREET **SEAFORD MEADOWS**

# WHEN SIZE AND SOPHISTICATION MATTERS

Local @realty agent Shane Magor, proudly presents 20 Tidal Street, Seaford Meadows FOR SALE.

Perfectly positioned adjacent a reserve, this 2010 built Statesman Home is certainly bigger and better than the rest. Upon entry you can sense the quality of the home with high end quality finishes and an eye for detail. These attributes plus an abundance of space for a large family provides the opportunity for this one to be your forever home.

Situated on a corner allotment of approx. 595m2 allotment, this is a fantastic opportunity to secure an amazing property close to all amenities and services provided in the south including the southern express way, railway station and public transport, amazing beaches and restaurant's all at your fingertips.

#### Additional property features include:

- · Large open plan kitchen / meals / family room / living
- Formal living / lounge with stylish bulkhead and built in speakers
- · Kitchen complete with stainless steel appliances and dishwasher
- Sliding door access to the 2 x timber decks with 1 undercover
- Stylish one touch light switches and down lights throughout
- Master bedroom with walk through robe and ensuite
  Bedrooms 2, 3 & 4 all with built in robes
- Bedroom 5 / study
- · Ducted heating / cooling throughout
- Established low maintenance gardens

# 5 BED | 2 BATH | 2 CAR

PRICE:

\$495,000 to \$520,000

**OPEN FOR INSPECTION:** 

N/A

# Shane Magor 0400254933 shanemagor@atrealty.com.au www.bluedoorproperty.com.au

RLA: 269823

Disclaimer: Please note this floor plan is for marketing purposes and is to be used as a guide only. All dimensions are estimates only and may not be exact measurements.