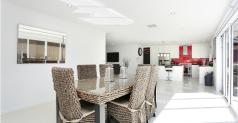

#### Additional property features include:

- · Large open plan kitchen / meals / family room / living
- Formal living / lounge with stylish bulkhead and built in speakers
- · Kitchen complete with stainless steel appliances and dishwasher
- Sliding door access to the 2 x timber decks with 1 undercover
- Stylish one touch light switches and down lights throughout
- Master bedroom with walk through robe and ensuite
  Bedrooms 2, 3 & 4 all with built in robes
- Bedroom 5 / study
- · Ducted heating / cooling throughout
- Established low maintenance gardens