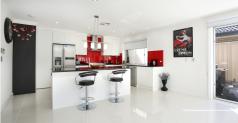

#### Additional property features include:

- · Large open plan kitchen / meals / family room / living
- Formal living / lounge with stylish bulkhead and built in speakers
- · Kitchen complete with stainless steel appliances and dishwasher
- Sliding door access to the 2 x timber decks with 1 undercover
- Stylish one touch light switches and down lights throughout
- Master bedroom with walk through robe and ensuite
  Bedrooms 2, 3 & 4 all with built in robes
- Bedroom 5 / study
- · Ducted heating / cooling throughout
- Established low maintenance gardens