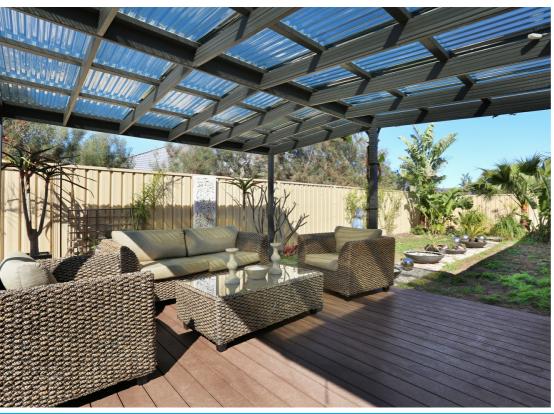

#### Additional property features include:

- · Large open plan kitchen / meals / family room / living
- Formal living / lounge with stylish bulkhead and built in speakers
- · Kitchen complete with stainless steel appliances and dishwasher
- Sliding door access to the 2 x timber decks with 1 undercover
- Stylish one touch light switches and down lights throughout
- Master bedroom with walk through robe and ensuite
  Bedrooms 2, 3 & 4 all with built in robes
- Bedroom 5 / study
- · Ducted heating / cooling throughout
- Established low maintenance gardens