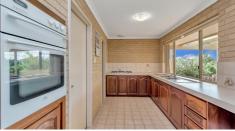

Features Include:

Large 835sqm block with 29-metre frontage with ample parking space.

Plenty of room to park your van, boat or trailer.

Large kitchen with extensive bench space and breakfast bar plus walk-in pantry.