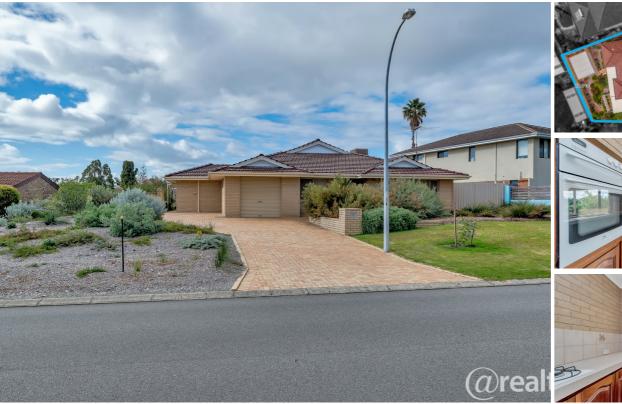

## DON'T MISS THIS LITTLE GEM ON A LARGE BLOCK!

This freshly painted and well maintained and much-loved brick and glazed tile roof home situated on 835sqm block and close to all essential amenities is a standout! Neutral colours with lots of space and natural light and yet set back on this block to give you a very private and comfortable living. The gardens were designed to be low maintenance by having native plants and shrubbery that true gardeners will appreciate while attracting a mired of lovely bird life. Designed with 2 generous bedrooms with built in robes and potential for a 3rd bedroom if needed.

This exceptional home is well set out for comfortable living with large kitchen/family/dining with reverse cycle air-conditioning, evaporative cooling and gas heating plus a tile fire. Lovely entry porch to formal lounge/theatre room. Security doors all around and windows plus nice patio area to the rear for entertainment with friends and family.

Features Include:

Large 835sqm block with 29-metre frontage with ample parking space.

Plenty of room to park your van, boat or trailer.

Large kitchen with extensive bench space and breakfast bar plus walk-in pantry.