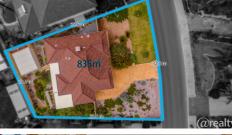

Features Include:

Large 835sqm block with 29-metre frontage with ample parking space.

Plenty of room to park your van, boat or trailer.

Large kitchen with extensive bench space and breakfast bar plus walk-in pantry.