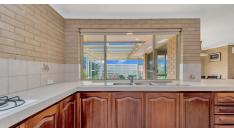

Features Include:

Large 835sqm block with 29-metre frontage with ample parking space.

Plenty of room to park your van, boat or trailer.

Large kitchen with extensive bench space and breakfast bar plus walk-in pantry.