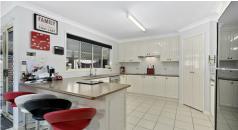

This home was truly designed with family in mind boasting over 220m2 of internal living as well as a massive outdoor area overlooking pool and HEAPS of shed space for the toys! Not only is the home pretty its also practical with each of the 5 bedrooms having having built ins and ceiling fans as well as containing air con in 3 of them. The bathrooms have also been thoughtfully designed with loads of room and large corner baths in each the en suite and main!

The features of this property are simply endless and include but are not limited to

- 5 Large bedrooms with built ins and walk in to main
- 2 Massive bathrooms both en suite and main with corner baths
- Open plan kitchen , dining and living
- second lounge/rumpus room for extra space
- Large family kitchen overlooking Entertainment area!
- 6+ Secured car spaces!!
- Massive shed!
- 5000L rain water tank
- Loads of yard space
- 2 street access
- Stunning outdoor spaHuge in ground pool
- only ONE neighbour!