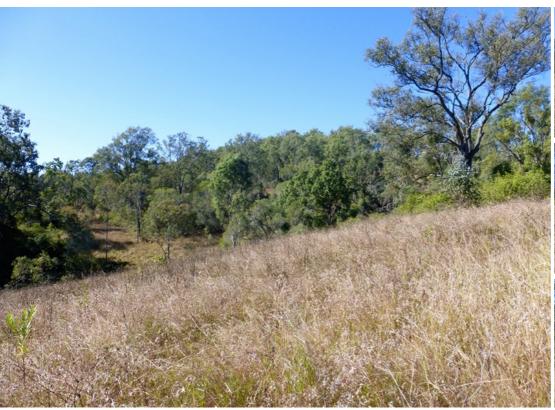

## POTENTIAL HERE

Bring your machinery and muscles and bring this picturesque property up to its full potential. 36.5 acres (14.8ha) of undulating country cleared on the lower slopes and rising to steeper timbered ridges.

There is a gently sloping home site with an extensive panoramic view. Several dam sites and underground water has been divined.

A mix of native and improved pasture and fertile soil. The boundary is fully fenced. Electricity has been connected and you are only approximately 20 minutes from Gympie via a bitumen road. Come and check this one out today.