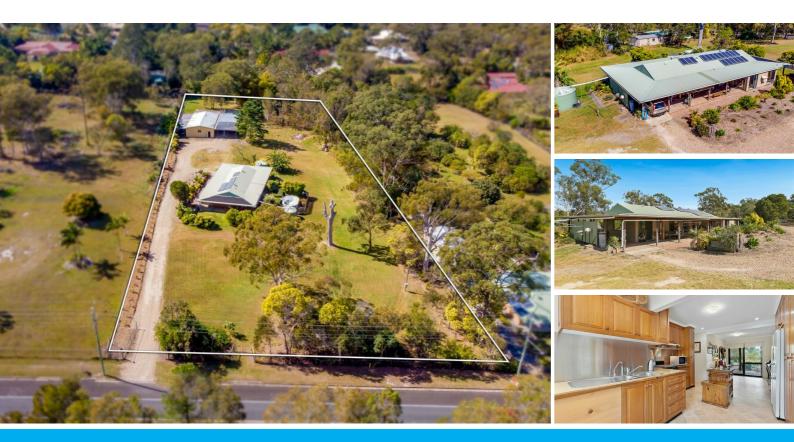

#### SOLD!

Ladies and gentlemen we are excited to present to you this very special acreage opportunity!

Available for the first time in nearly 30 years is this superb acreage allotment on just under 2.5 acres (9,573m2).

Situated in the highly sought-after "Ferntree Park Estate", this level block of land incorporates loads of features.

The tidy 4 bedroom low-set home includes a rosewood kitchen, air-conditioning in all rooms and plenty of space.

The main bedroom features ensuite and walk-through robe, and all bedrooms include air-con, fans and built-ins.

There is a large additional internal room which could be used as either a 5th bedroom or an ideal storage space.

 $\label{eq:constraint} Outside, you'll enjoy wide wrap-around verandahs, above-ground swimming pool, solar power and water tanks.$ 

The home and grounds exude character and capture the rustic colonial feel of an Australian country homestead.

There is also a big dam on the property and the block is large, clear and level, offering a host of potential uses.

But the defining feature is the enormous, industrially-sized shed, so big that it once accommodated an aircraft!