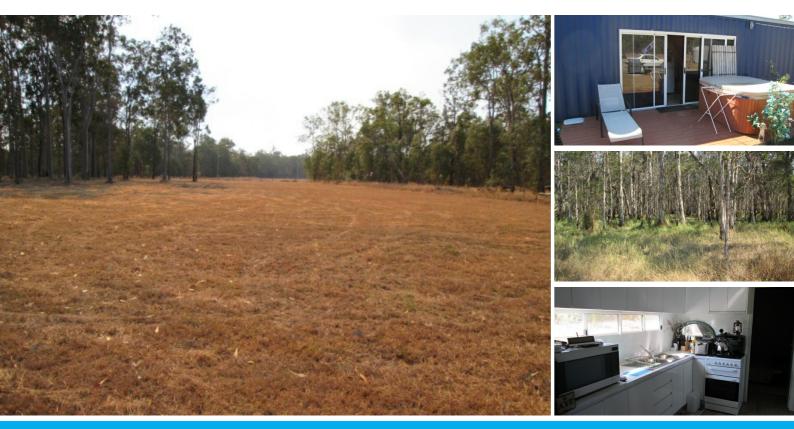

## LIFESTYLE 120 ACRES, W.I.W.O

120 acres only 7 km from local Hotel, Post Office and School in Rappville. Property is fully fenced with 3 paddocks and would run up to 30 head of cattle. This is a W.I.W.O opportunity with everything you would need already in place, all we need is you.

Included in sale is 1x 40' and 1x 20' containers built by Container Build and come with engineers plans, both are fully lined 40' has bathroom, kitchen, bedroom and lounge area both have drop down patio's which can be put up to secure over sliding glass doors, also there is a 40' container as a machinery shed full of tools, chain saw and much more. Containers can be used as is, for a weekender or with some work can be made into house with council approval. Also there is a tractor with front bucket and slasher, spa, ride on mower and 2x generators plus much more. Situated only 7 km from Rappville, 30 min from Casino and 2 hrs from Coolangatta Airport.