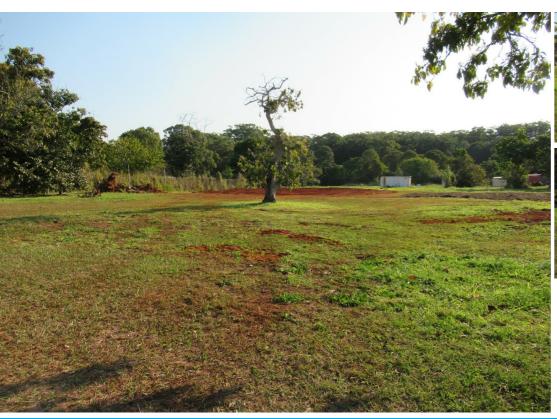

## DOUBLE BLOCK....INDUSTRIAL / COMMERCIAL ZONING..! VENDOR HAS REDUED PRICE TO MEET THE MARKET...!!

Two cleared blocks side by side directly behind the service station at Northern end of island. Flat and 850m2 each and can be purchased individually or together..( Make Offer ) Development opportunity for industrial/commercial application e.g Warehouse, industrial complex or...???

Ideal location and in fact the two adjacent blocks are also available if more space was required... Potentially a total of 3,400 sq. metres allowing for considerable scope for a major project..! Large residential staff pool available and remembering you are only 20 minutes by fast jet cat ferry to Redland Bay..