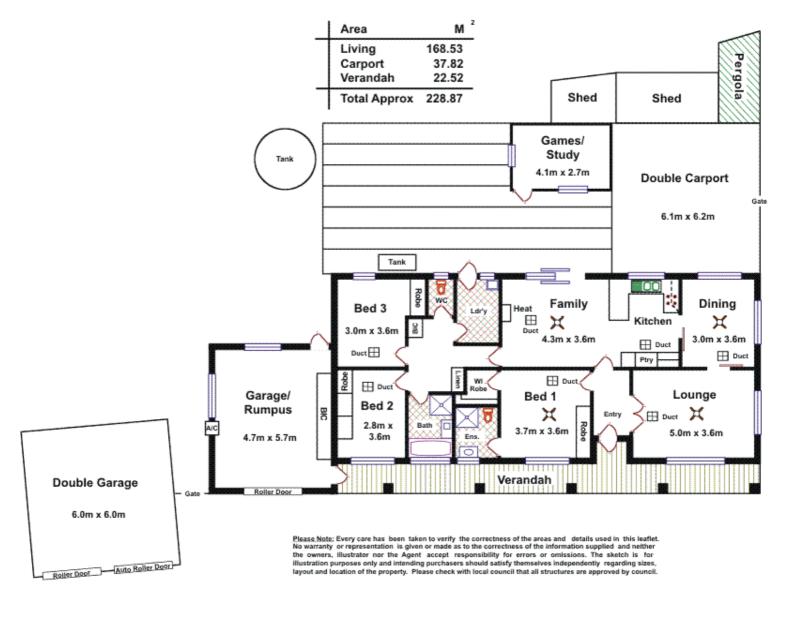

## WONDERFUL HOME ON A LARGE CORNER ALLOTMENT

Situated in quiet court on a large corner allotment of some 915m2 this family home is quite the offering.

You will see from the floor plan the amazing flexibility on offer with Formal Lounge, Dine, an upgraded Kitchen, Family Room, 3 Bedrooms and 2 Bathrooms plus additionally there is a study/games room.

On the Leda Court side you can access the rear of the home by way of the driveway which leads through to a double carport and then on to an ideal entertaining area which boasts a fantastic vine which is now ready to spring to life and provide significant cover over the entire area. This will keep your guests cool during summer.

Adjacent to the pergola is a lovely garden area including fruit trees. There is a good sized work shop and another garden shed.

The outdoor space has plenty of room for your Motor Vehicles and/or Caravan.

With excellent street appeal the front of the home on Vulcan Avenue offers a single lockup Garage under the main roof. This is currently being utilised as a Rumpus room and then adjacent to the home is also an additional large double garage with one electric and one manual roller door.

This purchase would certainly be a smart investment regardless of your choice to reside now, lease out or develop the property (STNC).

Other features of the home include:

- \* Ensuite & WIR to Master BR
- \* BIR to BR 2&3
- \* Reverse cycle A/C
- \* Ceiling Fans to Lounge, Dine, Family & Main BR
- \* Rain Water tank
- \* Oil heater

## 3 BED | 2 BATH | 4 CAR

PRICE:

\$420,000 - \$450,000

**OPEN FOR INSPECTION:** 

N/A

Andrew Filmer 0411442398

andrew.filmer@atrealty.com.au

www.atrealty.com.au