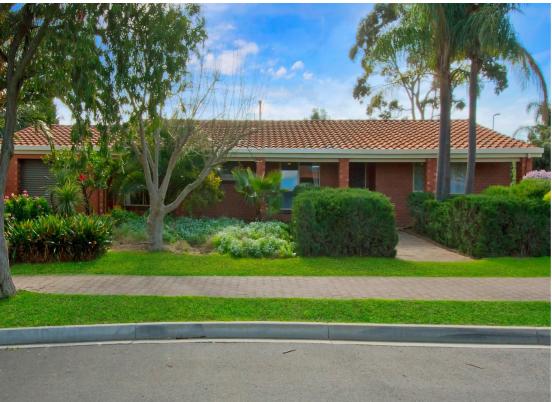

## 1 LEDA COURT MODBURY HEIGHTS

## WONDERFUL HOME ON A LARGE CORNER ALLOTMENT

Situated in quiet court on a large corner allotment of some 915m2 this family home is quite the offering.

You will see from the floor plan the amazing flexibility on offer with Formal Lounge, Dine, an upgraded Kitchen, Family Room, 3 Bedrooms and 2 Bathrooms plus additionally there is a study/games room.

With excellent street appeal the front of the home on Vulcan Avenue offers a single lockup Garage under the main roof. This is currently being utilised as a Rumpus room and then adjacent to the home is also an additional large double garage with one electric and one manual roller door.