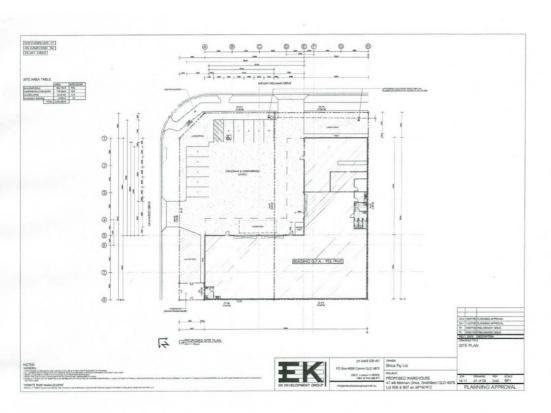

# UNDER CONSTRUCTION WAREHOUSE/SHOWROOM – PRIME LOCATION

Presenting to the Market this prime warehouse under construction. Great exposure on corner location within the Smithfield Commercial Precinct close to Bunnings, McDonalds, Hungry Jacks, Red Rooster, Supercheap Auto, Cairns Hardware, BCF, etc.

- Competitive rental
- Owner willing to assist with fit out
- Floor area 195 sqm Warehouse
- Roller Door access
- Customer parking
- Great exposure to Captain Cook Highway and opposite the Smithfield Shopping Centre