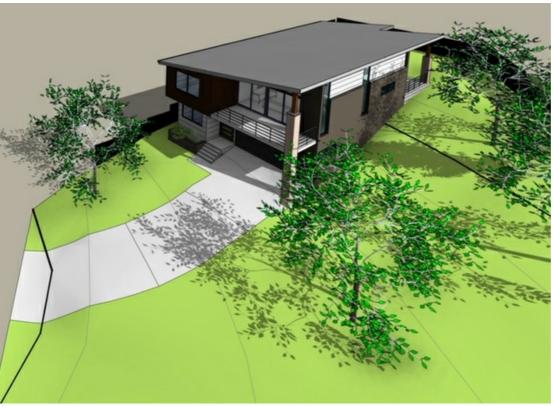

## GOLDEN OPPORTUNITY TO BUILD YOUR DREAM HOME!

Alright I'm not flat! But . . . . . . I am one of the largest blocks currently available. At 952.4 square metres (approx.) that's almost your iconic quarter acre block! And situated in a quiet end of culde-sac in sought after lemon Tree Passage.

'Lemon Tree Passage . . . A hidden gem, the jewel in Port Stephens crown. The 'now' Place to be with the foreshore, boat ramps, marina, parks, up market restaurant, brand new cafe & specialty shops just minutes away! Rediscover those halcyon days and the simple pleasures of seaside living. Quiet & peaceful this tranquil bayside village is the gateway to all that this blue water wonderland has to offer and yet only 20 minutes to Newcastle Airport'