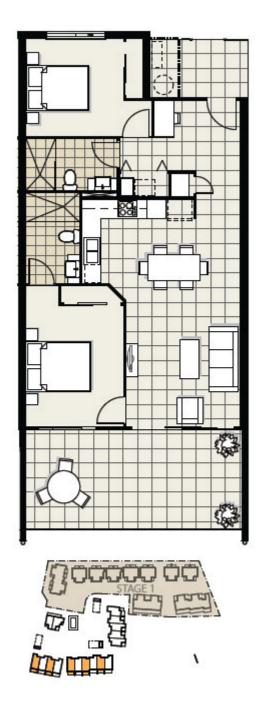

# BRAND NEW 2 BEDROOM LUXURY APARTMENTS -- YOUR CHANCE TO SECURE A BRAND NEW UNIT WITH RESERVE VIEWS -

BRAND NEW 2 BEDROOM LUXURY APARTMENTS- Relaxed Park Views - Live In or Rent Out!!

Ideally situated on the edge of the renowned and gorgeous Sweeney Reserve sits one of Queensland's most exciting new property projects – Petrie on the Park.

#### Apartment Features:

- \* Spacious open plan luxury living
- \* Ensuite and main bathroom
- \* Split system air conditioning in Master and Living Area
- \* Stone bench Tops
- \* Swimming Pool
- \* Quiet, safe location
- \* 2 Large modern Bedrooms (Queen Size beds+).
- \* Split system air conditioning.
- \* Fans in Bedrooms.
- \* Stainless steel appliances.
- \* Wool blend carpets.
- \* Storage Area.
- \* Large Walk-In Showers.

### 2 BED | 1 BATH | 1 CAR