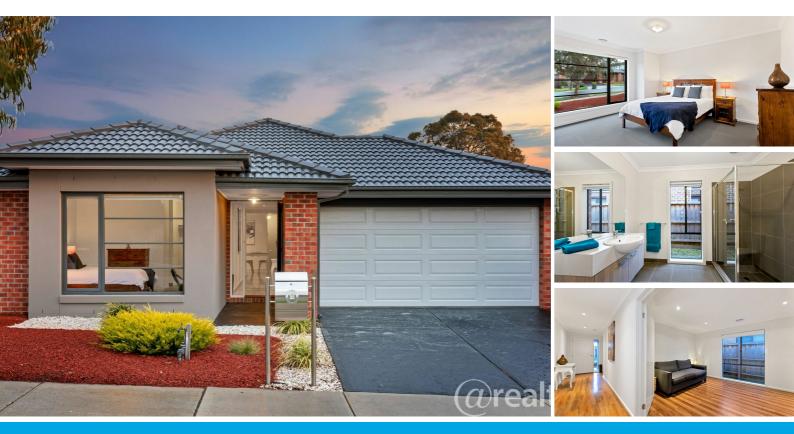

This stylish and accommodating residence will appeal to broad range of buyers with its lowmaintenance living and immaculate presentation throughout. Enjoy the local shops and cafes and walking distance to Doreen schools and Kindergarten. This home is in a quiet street location and boasts a spacious, single level design with two living areas. Floating timber floors, quality carpets, and spacious kitchen featuring Caesar Stone bench tops with Island bench breakfast bar, large pantry and quality stainless steel appliances – including a 900 mm oven and gas cooktop. The main living area opens to a private undercover entertaining area; perfect for barbecues and relaxing. The master bedroom has a spacious ensuite with walk-in-robe. Three additional bedrooms all feature built in robes and share a central bathroom. With a double remote garage with direct home access, you'll love coming home to this easy care, minimal maintenance and great location property.

- \* Immaculate Doreen residence
- \*Spacious with 2 Living Area's
- \* Master bedroom with Walk in Robe & ensuite
- \* Outdoor entertaining
- \* 3 further bedrooms with built-in robes
- \* Ducted Heating and Cooling
- \* Remote double garage direct home access
- \* Plenty of storage space
- \* Public transport Buses and Train station.
- \* Close to Hazelglen College St Paul the Apostle Ivanhoe Grammar Plenty Valley Christian College