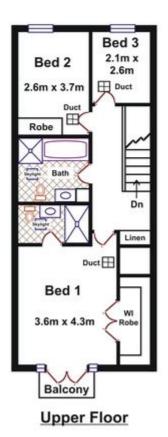

# 157 Tynte Street NORTH ADELAIDE

|   | Area         | M <sup>2</sup> |
|---|--------------|----------------|
| _ | Ground Floor | 65.41          |
|   | Upper Floor  | 66.91          |
|   | Carport      | 24.01          |
|   | Balcony      | 1.98           |
|   | Total Approx | 158.31         |

## ENJOY A FANTASTIC LIFESTYLE! JUST LOOK AT THE POSITION!

- \* Georgian Style Terrace Home in sought after location just meters from the heartbeat of North Adelaide
- \* Generous accommodation with three bedrooms, or two bedrooms plus study, the main bedroom has a cathedral ceilings, french doors opening up to a balcony, ensuite & walk-in robe plus built-in robe to bedroom 2.
- \* Trendy new white kitchen with stone bench tops, stainless steel appliances and dishwasher
- \* Two generous living areas , formal lounge plus family/dine with lovely floor tiles.
- \* There is a lovely lush courtyard perfect for entertaining and family BBQ's.
- $\ensuremath{^{\star}}$  There are two bathrooms and three toilets in the home ,
- \* Extra features include reverse cycle ducted air conditioning, high cielings throughout the home and double carport with auto roller door.
- \* This property comes with an enviable lifestyle! Just meters to the vibrant O'Connell Street, The Village Shopping Centre, Gym, restaurants & cafes, excellent cinemas, Hotels, Parklands and an easy walk to the Adelaide Oval and City (or just get the free city connector bus which runs every half hour).
- \* Further Details call Terry Webster on 0419 993 357 ( Your Local Adelaide Agent for over 25 Years)