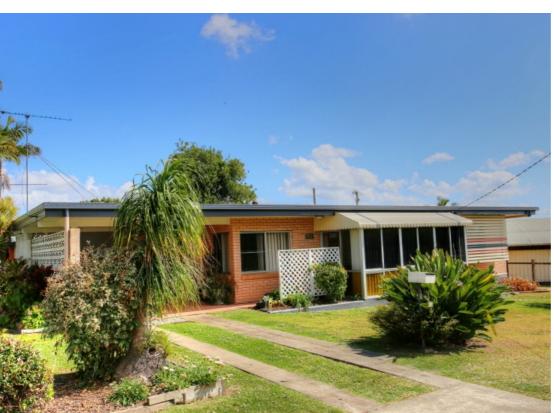

## 173 BRISBANE ROAD MONKLAND

4 Bedroom, 1 Bathroom, 1 Wide Car Bay, Disabled Access, Shed

## LOWSET BRICK FOUR BEDROOM HOME

Local Gympie agents Ian and Janelle Pye proudly present 173 Brisbane Road, Gympie. Right next door to the Monkland Store.

ATTENTION! Be quick to inspect this immaculate 4 bedroom lowset brick home. This home is set on a level flood free block close to Shopping, Schools, Sports Fields and not too far to Mitre 10 and Bunnings. The home has level wide access from the garage. The hallway and doorways are wide enabling disabled access. All the work has been thoughtfully done for you. You had better be quick to inspect at this weekends' Open Homes or by private appointment. NOTE: Park on the property when you visit the Open Home.