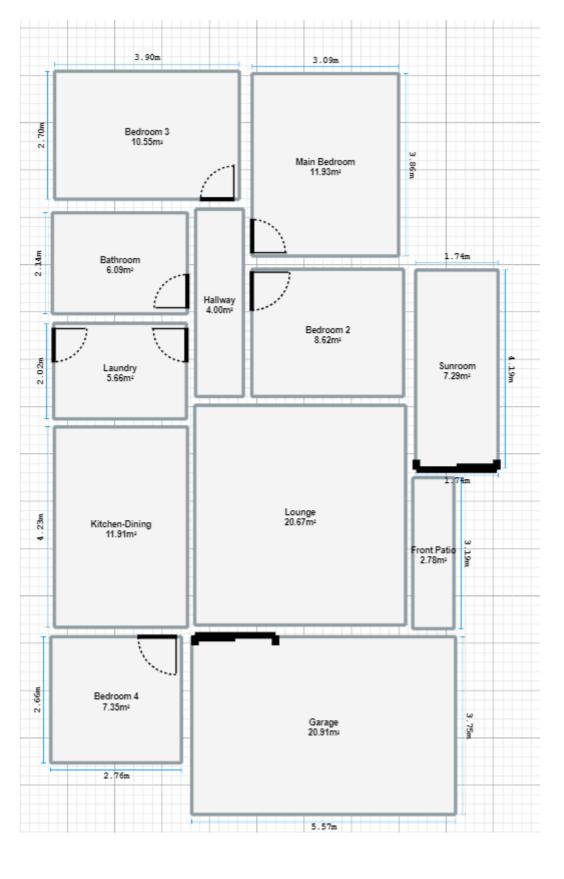

## 173 BRISBANE ROAD MONKLAND

4 Bedroom, 1 Bathroom, 1 Wide Car Bay, Disabled Access, Shed

Benefits of living at 173 Brisbane Road, Monkland are:-

Lowset Brick 4 Bedroom Home

Good user-friendly Kitchen inc Dishwasher & Pantry

Separate Dining area

Four large bedrooms - 2 with built-in-robes

Large Lounge that opens out onto an enclosed front balcony

Split System Air-Conditioner in Lounge

Air-Conditioning Main Bedroom

Lots of storage space

Wide Laundry Inc Lots of Storage

Wide Car Garage allows easy access to the Kitchen

Wide Hallway and Doorways for wheelchair access if needed

Ramped at the rear of the property

Fenced on three sides

Low maintenance Garden

Good Powered Tool Shed/Workshop

Quiet established neighbourhood

Level 718sqm block - minimal mowing and yard maintenance

Built to last and impress.

## 4 BED | 1 BATH | 1 CAR

PRICE:

Offers Over \$260,000 REDUCED

**OPEN FOR INSPECTION:** 

N/A

lan and Janelle Pye 0437778111 ianpye@atrealty.com.au www.atrealty.com.au

Disclaimer: Please note this floor plan is for marketing purposes and is to be used as a guide only. All dimensions are estimates only and may not be exact measurements.