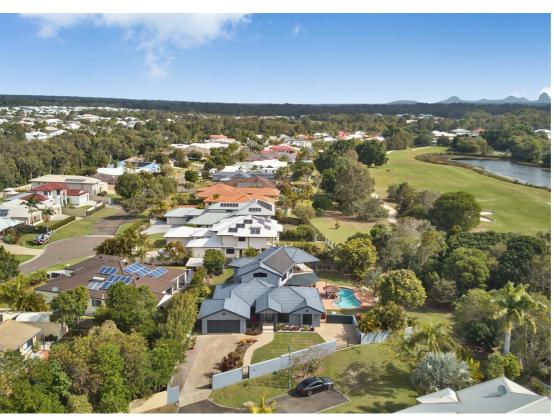

## GOLF COURSE FRONTAGE - PAR OR BIRDIE ?

DIRECT ACCESS to the GREG NORMAN DESIGNED PELICAN WATERS GOLF COURSE. Positioned on the 5th hole, you can chip and putt before breakfast. "LIVING THE DREAM". Privately positioned on a 1266m2 block with plenty of room for a boat, van or trailer. This huge home is approximately 450m2 under roof, making it just perfect for the growing family. If you love to entertain you're going to love the Resort style in ground pool with swim up bar and spa. This fully air conditioned home boasts 4 bedrooms, plus study and 3 bathrooms. There is both formal and informal living areas, a rumpus games room with wet bar, and a well designed kitchen with a stunning black granite bench top and exceptional quality smeg and miele appliances. The massive upstairs parent's suite features ensuite with spa, a huge walk in dressing area and your own private patio overlooking the golf course. This home is privately positioned and only minutes to schools, medical centre, shops, beaches and restaurants. A truly magical place to live, it's time to embrace the lifestyle you deserve, on the golf course. With Christmas fast approaching this home would be the perfect present for the family.