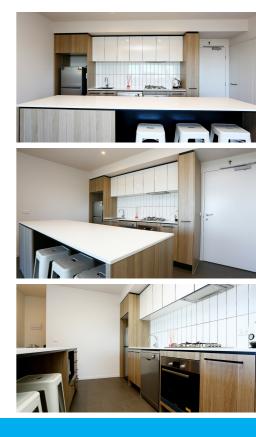

## FOR SALE

This generously sized modern apartment is located directly within walking distance to the South Morang train station and Westfield Plenty Valley shopping centre.

Designed to provide functional internal space, light & style, beyond what is found in many other projects. Features include an open plan living space, with a well equipped kitchen with Caesar stone island bench top, stainless steel appliances & dishwasher, outside you'll find a huge outdoor area. The master bedroom is equipped with an ensuite and generous wardrobe space. The reverse cycle air conditioning / heating giving perfect comfort all year round. Entrance is via a secure lobby or the secure under cover car park. Elevator takes you almost to your front door.