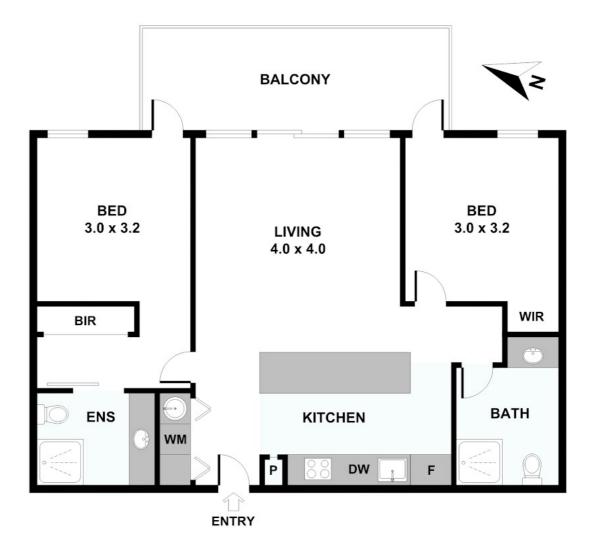

## 303/30 Oleander Drive, Mill Park

Disclaimer: Please note this floor plan is for marketing purposes and is to be used as a guide only. All dimensions are estimates only and may not be exact measurements.