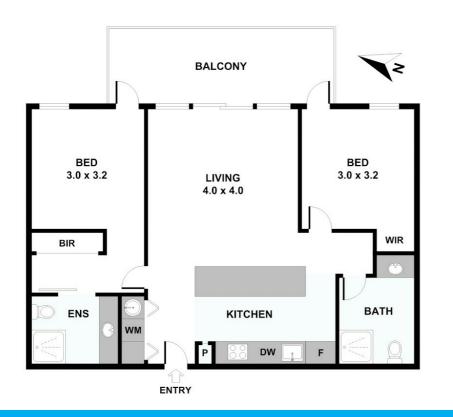

## 303/30 Oleander Drive, Mill Park

Disclaimer: Please note this floor plan is for marketing purposes and is to be used as a guide only. All dimensions are estimates only and may not be exact measurements.