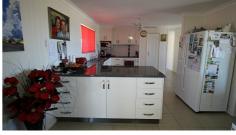

- · Well designed home with many extras
- Views from every room
- Separate entry
- · Spacious lounge with access to large dining area
- Modern kitchen with lots of storage, walk in pantry, dishwasher, breakfast bar and room for large fridge
- 3 spacious bedrooms (all built in) PLUS office. Main bedroom has ensuite and walk in robe.
- Full length verandas front and back
- Integral remote lock up garage
- 10m x 10.5m shed with drive through. Fully concreted, power connected and even a TV aerial.
- Shipping Container for extra storage has lean to carport on each side with space for boats, trailers etc
- Raised garden beds all set up for both vegetables and a lovely native garden
- Concrete paths, concrete driveway and low maintenance gardens allow more time to enjoy the view and swim in your own Shipping Container Salt Water Pool.
- 10 mins to Murgon, walk to local school and wineries