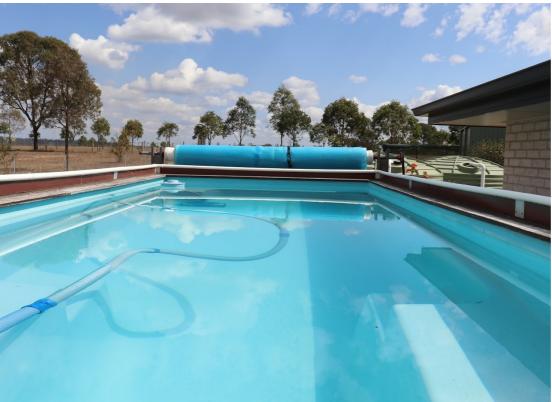

- · Well designed home with many extras
- Views from every room
- Separate entry
- · Spacious lounge with access to large dining area
- Modern kitchen with lots of storage, walk in pantry, dishwasher, breakfast bar and room for large fridge
- 3 spacious bedrooms (all built in) PLUS office. Main bedroom has ensuite and walk in robe.
- Full length verandas front and back
- Integral remote lock up garage
- 10m x 10.5m shed with drive through. Fully concreted, power connected and even a TV aerial.
- Shipping Container for extra storage has lean to carport on each side with space for boats, trailers etc
- Raised garden beds all set up for both vegetables and a lovely native garden
- Concrete paths, concrete driveway and low maintenance gardens allow more time to enjoy the view and swim in your own Shipping Container Salt Water Pool.
- 10 mins to Murgon, walk to local school and wineries