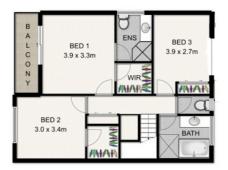

#### 31/20 YOUNG PLACE, RUNCORN

This plan is not to scale. Areas and dimensions are approximate and therefore plan should only be used for illustrative purposes. Plants are decorative only.

Disclaimer: Please note this floor plan is for marketing purposes and is to be used as a guide only. All dimensions are estimates only and may not be exact measurements.