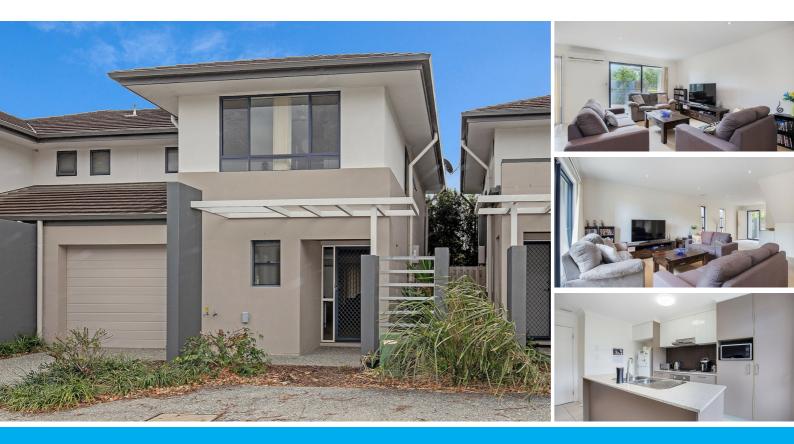

## **UNDER CONTRACT!**

What a fantastic start on the property ladder. A steel frame townhouse, in a trendy boutique complex, so close to shops, cafes and the M1 for access to all the Gold Coasts best attractions. With literally thousands of employment opportunities AND MASSIVE ONGOING INFRASTRUCTURE STREAM opening up with the new Westfield Shopping centre at Coomera. This beautifully presented property is close to four schools, public transport, shopping centres and coffee shops.

Features include:

- \* Large master bedroom with ensuite, walk in robe and private balcony
- \* Additional two bedrooms both with built ins
- \* Family bathroom with both bath and shower
- \* Spacious kitchen with stone benchtops and gas cooking
- \* Open plan living space with plenty of room for the family
- \* Downstairs private courtyard with low maintenance gardens
- \* Air conditioning
- \* Ceiling fans in bedrooms

\* CURRENT RENT AT \$410 PER WEEK- BODY CORP AT \$71.85 PER WEEK. TENANTS PAY WATER RATES.

- \* Excellent storage
- \* Swimming pool, large sauna, gym and BBQ area
- \* Walking distance to Coles, Library, Community Centre, cafes, fast food restaurants
- \* Walk to the doctors, physiotherapist, pharmacist and vets
- \* 2 minutes to the M1 Motorway
- \* Upper Coomera is 40 minutes from Coolangatta and 45 minutes to Brisbane
- \* 25 minutes to the beach and Surfers Paradise