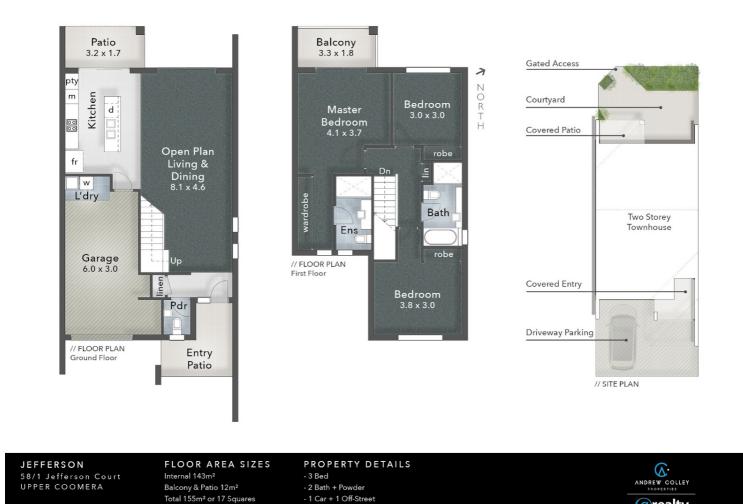

Features include:

- \* Large master bedroom with ensuite, walk in robe and private balcony
- \* Additional two bedrooms both with built ins
- \* Family bathroom with both bath and shower
- \* Spacious kitchen with stone benchtops and gas cooking
- \* Open plan living space with plenty of room for the family
- \* Downstairs private courtyard with low maintenance gardens
- \* Air conditioning
- \* Ceiling fans in bedrooms

## 3 BED | 2 BATH | 1 CAR

 $\alpha$ realty

PRICE: UNDER CONTRACT

OPEN FOR INSPECTION: N/A

Andrew Colley 0488217803 andrewcolley@atrealty.com.au andrewcolley.com.au

- 1 Car + 1 Off-Street

The overall presentation style, layout, imagery, fonts, background, colours and terminology are subject to strict copyright of Pure Design Concepts. No owners is taken for building design. All measurements are approximate & individuals should rely on their own information. Find out more at puredesignconcepts co

Disclaimer: Please note this floor plan is for marketing purposes and is to be used as a guide only. All dimensions are estimates only and may not be exact measurements.

*(a)*realty

0488 217 803

**Andrew Colley** 0488217803 andrewcolley@atrealty.com.au andrewcolley.com.au