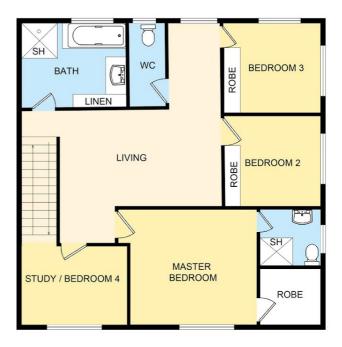

A second lounge area is located upstairs. with 4 good size bedrooms, 3 with builtin robes, generous size master with ensuite and walk in robe. Main bathroom has a bath and separate shower with modern colours and fittings.

# 4 BED | 2 BATH | 2 CAR

PRICE:

Offers OVER \$439,000

**OPEN FOR INSPECTION:** 

N/A

Paivi Dickie 0412909541 paivi@atrealty.com.au www.atrealty.com.au

**GROUND FLOOR** 

FIRST FLOOR

## 38 B NORTON STREET

Note
This plan is an illustration and should be used as a guide to layout only

Disclaimer: Please note this floor plan is for marketing purposes and is to be used as a guide only. All dimensions are estimates only and may not be exact measurements.