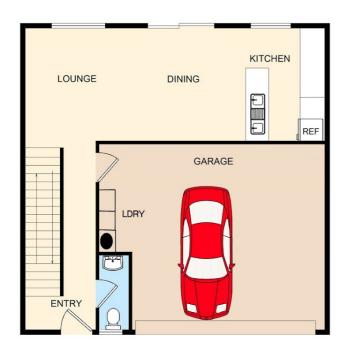

### NO BODY CORP FEES GREAT RETURN

This 2 yr young Duplex presents as a good size home ideal for the first home buyer or investor. Located off the street front to take advantage of your privacy.

Downstairs features an open plan living zone with galley style kitchen in modern neutral colours, featuring stainless appliances including dishwasher, and stone benchtops. An additional powder room downstairs is convenient for modern living.

# 4 BED | 2 BATH | 2 CAR

PRICE:

Offers OVER \$439,000

**OPEN FOR INSPECTION:** 

N/A

Paivi Dickie 0412909541 paivi@atrealty.com.au www.atrealty.com.au

**GROUND FLOOR** 

FIRST FLOOR

## 38 B NORTON STREET

Note
This plan is an illustration and should be used as a guide to layout only

Disclaimer: Please note this floor plan is for marketing purposes and is to be used as a guide only. All dimensions are estimates only and may not be exact measurements.