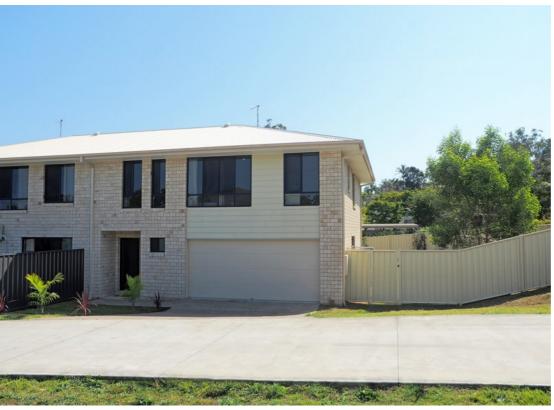

## 38B NORTON DRIVE SHAILER PARK

### NO BODY CORP FEES GREAT RETURN

This 2 yr young Duplex presents as a good size home ideal for the first home buyer or investor. Located off the street front to take advantage of your privacy.

Downstairs features an open plan living zone with galley style kitchen in modern neutral colours, featuring stainless appliances including dishwasher, and stone benchtops. An additional powder room downstairs is convenient for modern living.

#### Property Features:

- -RENTÁL APPRAISAL \$490-\$520 ( PREVIOUS TENANT PAID \$520.00 PER WEEK)
- -Security screens on all doors and windows
- -2 full bathrooms, plus additional powder room downstairs
- -4 bedrooms
- -insulation
- -solar power
- -Double garage with remote access
- -Fully fenced yard with side gates for access
- no body corp fees