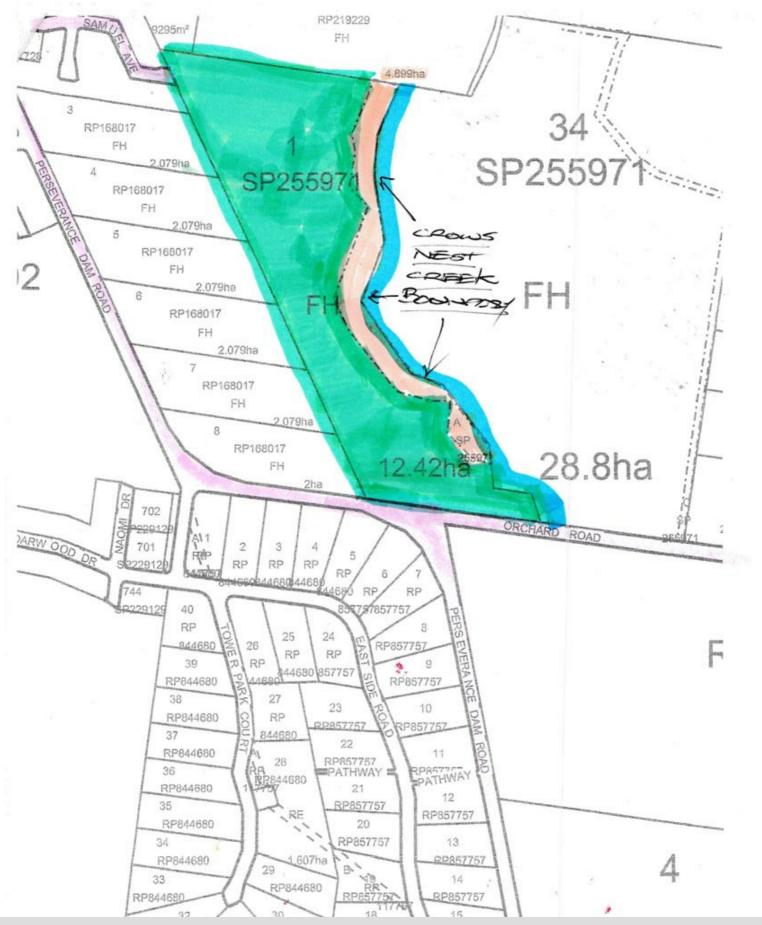

## 30 ACRES WITH TOWN WATER, SEWERAGE AND UNDERGROUND POWER AT THE GATE.

HUGE DISCOUNT>>> \$750,000 Now \$450,000 !!!!

Owner is motivated to sell... Make an offer.

Rarely will an opportunity like this arise! This Picturesque 30 acres block on Perseverance Dam road in Crows Nest is one of its kind. Long term solid investment with unlimited potential. Current zoning is Rural Residential 1, Which has future potential with council approval on application to be sub divided into 4,000m2 lots with town water and underground power at the gate. This re-development could be a continuation of the existing estate at the end of Samuel Avenue.

Existing DA plans have lapsed and need new council application and approvals to develop this block. .

The main aspects of Lot 1 Perseverance Dam Road are:

- #Total Site Area: 12.42ha (30.74) acres
- # Central location, only 3 minutes to Crows Nest Town center.
- # NBN already in place.
- # Easy access to New England Highway; 2 hour drive to Brisbane or the Sunshine Coast.
- # A 20 minute drive to Highfield modern shopping centres and another 10 mins will take you to the centre of Toowoomba.
- # Nature reserve and natural creek creek running entire length of the Eastern Boundary Block has bitumen access from: Samuel Ave, Perseverance Dam Rd and Orchard Rd. The 30 acres boarders the built in residential blocks at the edge of town at Samuel Ave and 5 acre blocks along Perseverance Dam Rd and Orchard Rd..