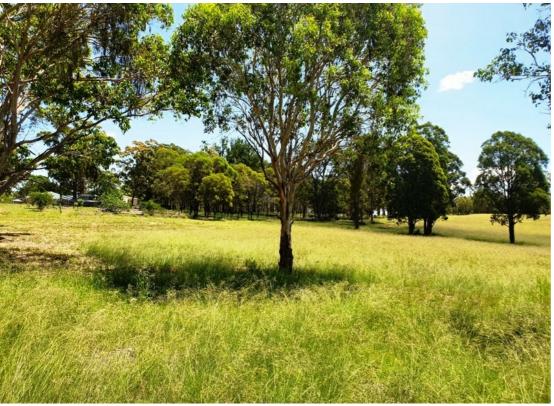

## 30 ACRES WITH TOWN WATER, SEWERAGE AND UNDERGROUND POWER AT THE GATE.

HUGE DISCOUNT>>> \$750,000 Now \$450,000 !!!!

Owner is motivated to sell... Make an offer.

Rarely will an opportunity like this arise! This Picturesque 30 acres block on Perseverance Dam road in Crows Nest is one of its kind. Long term solid investment with unlimited potential. Current zoning is Rural Residential 1, Which has future potential with council approval on application to be sub divided into 4,000m2 lots with town water and underground power at the gate. This re-development could be a continuation of the existing estate at the end of Samuel Avenue.

Existing DA plans have lapsed and need new council application and approvals to develop this block. .

The main aspects of Lot 1 Perseverance Dam Road are:

- #Total Site Area: 12.42ha (30.74) acres
- # Central location, only 3 minutes to Crows Nest Town center.
- # NBN already in place.
- # Easy access to New England Highway; 2 hour drive to Brisbane or the Sunshine Coast.
- # A 20 minute drive to Highfield modern shopping centres and another 10 mins will take you to the centre of Toowoomba.
- # Nature reserve and natural creek creek running entire length of the Eastern Boundary Block has bitumen access from: Samuel Ave, Perseverance Dam Rd and Orchard Rd. The 30 acres boarders the built in residential blocks at the edge of town at Samuel Ave and 5 acre blocks along Perseverance Dam Rd and Orchard Rd..