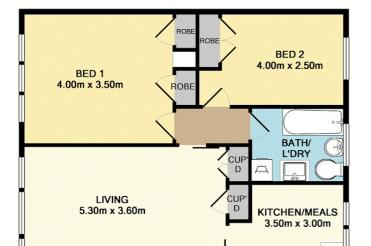

This elevated two bedroom apartment is a wonderful option for investors looking to boost their property portfolios (current tenants want to stay) or first home buyers. Set to the quiet rear of a boutique block of only 5, this apartment includes a generous proportioned living room, a separate kitchen/meals area that is a light filled domain featuring floating timber floors and plenty of space to dine. There are two double bedrooms with built in robes, with the oversized master enjoying an extensive treetop outlook towards distant mountain ranges. The central bathroom has a shower over bath and laundry facilities. Single secure lock up garage with heaps of storage.

#### TOTAL APPROX. FLOOR AREA 79.9 SQ.M. (860 SQ.FT.)

00

Whilst every attempt has been made to ensure the accuracy of the floor plan contained here, measurements of doors, windows, rooms and any other items are approximate and no responsibility is taken for any error, omission, or mis-statement. This plan is for illustrative purposes only and should be used as such by any prospective purchaser. The services, systems and appliances shown have not been tested and no guarantee as to their operability or efficiency can be given

Made with Metropix ©2017

Disclaimer: Please note this floor plan is for marketing purposes and is to be used as a guide only. All dimensions are estimates only and may not be exact measurements.