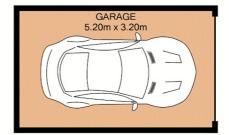

This elevated two bedroom apartment is a wonderful option for investors looking to boost their property portfolios (current tenants want to stay) or first home buyers. Set to the quiet rear of a boutique block of only 5, this apartment includes a generous proportioned living room, a separate kitchen/meals area that is a light filled domain featuring floating timber floors and plenty of space to dine. There are two double bedrooms with built in robes, with the oversized master enjoying an extensive treetop outlook towards distant mountain ranges. The central bathroom has a shower over bath and laundry facilities. Single secure lock up garage with heaps of storage.

#### TOTAL APPROX. FLOOR AREA 79.9 SQ.M. (860 SQ.FT.)

00

Whilst every attempt has been made to ensure the accuracy of the floor plan contained here, measurements of doors, windows, rooms and any other items are approximate and no responsibility is taken for any error, omission, or mis-statement. This plan is for illustrative purposes only and should be used as such by any prospective purchaser. The services, systems and appliances shown have not been tested and no guarantee as to their operability or efficiency can be given

Made with Metropix ©2017

Disclaimer: Please note this floor plan is for marketing purposes and is to be used as a guide only. All dimensions are estimates only and may not be exact measurements.