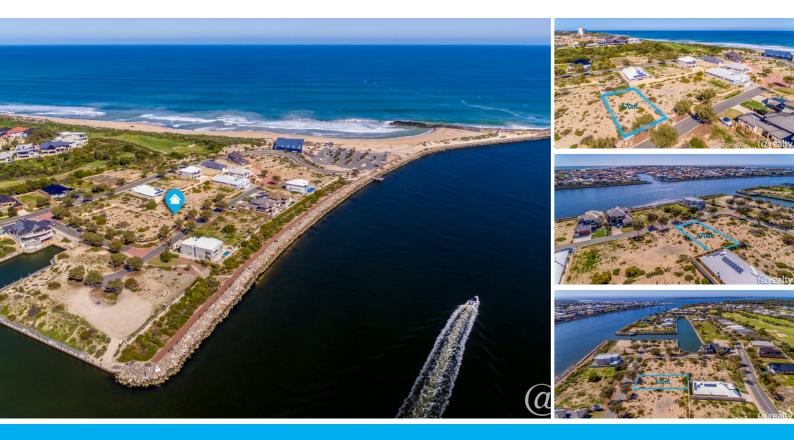

### 11 SURF VIEW DAWESVILLE

### IS THIS YOUR NEW DREAM BEACHSIDE ADDRESS?

Located in the stunning Southport precinct and only 300m from the pristine Pyramids Beach this 670m2 level lot with 17m frontage could be your next dream address. This ready to be built on, fantastic sized lot is situated on a quiet cul-de-sac street right near the Dawesville Channel, The Cut Golf Course and Port Bouvard Surf Life Saving Club. Surrounded by water the position of this fabulous piece of land makes it a very unique and a standout opportunity.

The aquatic lifestyle on offer here is hard to beat as within minutes of the site you can be surfing a wave, fishing in the Dawesville Channel, teeing off at the 1st hole, watching the dolphins and witnessing a magnificent sunset. Also only 5 minutes away by car is the Estuary Foreshore / Parks, Port Bouvard Recreation & Sportsman Club (bowls, tennis, fishing, yacht club & more), The Marina, Miami Shopping Centre, Avalon Beach, two primary schools and much more. For more information or to secure this amazing site please call Daniel Bandy today.