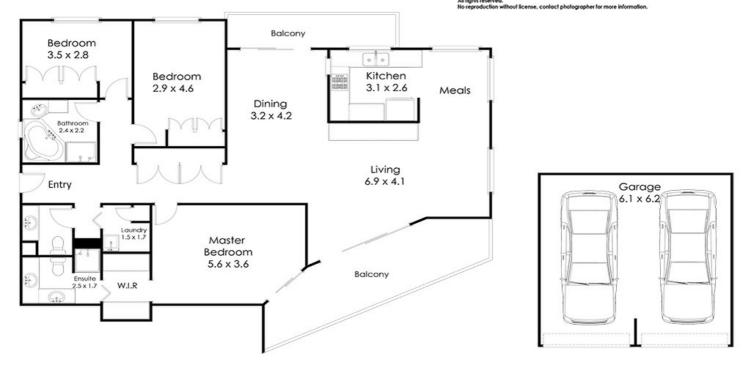

### 3 BED | 2 BATH | 2 CAR

PRICE: Suit Buyers above \$800,000

OPEN FOR INSPECTION: N/A

Natalie Johnston 0419689309 natalie@atrealty.com.au Natalieatrealty

Whild every attempt has been made to ensure the accuracy of the floor plan contained here, measurements of doors, wholens scons and any other leans and a whochers are approximate and no responsibility is taken for any error, ansission or mis-tatement. Bathroom and kitchen fittings, cupboards and door types and loundry appliances and windows are tokens and approximate the actual fitting installed. This plan is for luthraftine papers and should be used as such by any prospective buyer. Plan drawn by Eagle Eye Pholography Service, www.eagleeyetiQ.com.au Copyright 2018.

Apartment 13 26 Rees Avenue Clayfield 4011

@realty

Disclaimer: Please note this floor plan is for marketing purposes and is to be used as a guide only. All dimensions are estimates only and may not be exact measurements.